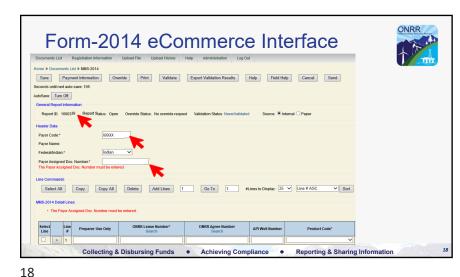

|                        |                       |      |
| Date (MMDDYYYY):* Comments:                                                                                                | 8/3/2022                              |                      |                                                                                             |                         |                        |                       |      |
|                                                                                                                            |                                       |                      | ^                                                                                           |                         |                        |                       |      |