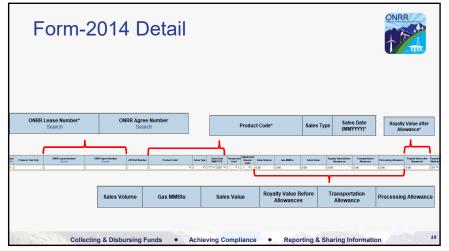

|                        |                       |      |
| Date (MMDDYYYY):* Comments:                                                                                                | 8/3/2022                              |                      |                                                                                             |                         |                        |                       |      |
|                                                                                                                            |                                       |                      | ^                                                                                           |                         |                        |                       |      |