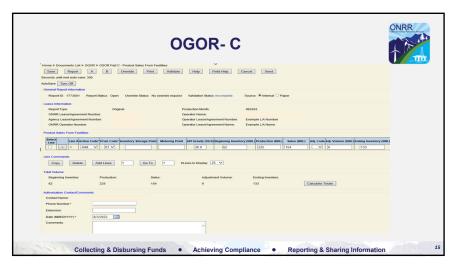

|                        |                       |      |
| Date (MMDDYYYY):* Comments:                                                                                                | 8/3/2022                              |                      |                                                                                             |                         |                        |                       |      |
|                                                                                                                            |                                       |                      | ^                                                                                           |                         |                        |                       |      |