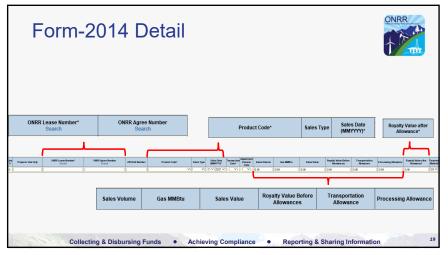

## Overview Objectives eCommerce · Where to start · Navigating eCommerce · Ways to create reports Form ONRR-4054: The Oil and Gas Operations Report (OGOR) · Understanding the Parts of the OGOR · OGOR A · OGOR B · OGOR C Form ONRR-2014 Electronic Report (2014) · Understanding the sections of the 2014 · Resources