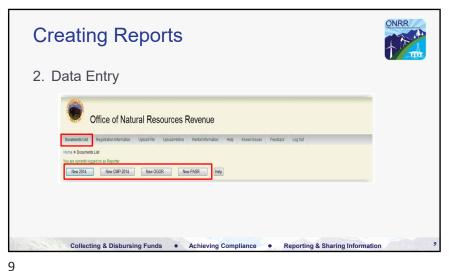

## Overview Objectives eCommerce · Where to start · Navigating eCommerce · Ways to create reports Form ONRR-4054: The Oil and Gas Operations Report (OGOR) · Understanding the Parts of the OGOR · OGOR A · OGOR B · OGOR C Form ONRR-2014 Electronic Report (2014) · Understanding the sections of the 2014 · Resources