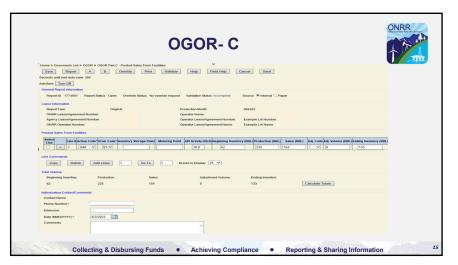

| March   177360   March   187160   Marc   |                                                                      | OGOR- B                             |                    |                                     |                        |                  |                   |                      | 1 P |
|--------------------------------------------------------------------------------------------------------------------------------------------------------------------------------------------------------------------------------------------------------------------------------------------------------------------------------------------------------------------------------------------------------------------------------------------------------------------------------------------------------------------------------------------------------------------------------------------------------------------------------------------------------------------------------------------------------------------------------------------------------------------------------------------------------------------------------------------------------------------------------------------------------------------------------------------------------------------------------------------------------------------------------------------------------------------------------------------------------------------------------------------------------------------------------------------------------------------------------------------------------------------------------------------------------------------------------------------------------------------------------------------------------------------------------------------------------------------------------------------------------------------------------------------------------------------------------------------------------------------------------------------------------------------------------------------------------------------------------------------------------------------------------------------------------------------------------------------------------------------------------------------------------------------------------------------------------------------------------------------------------------------------------------------------------------------------------------------------------------------------------|----------------------------------------------------------------------|-------------------------------------|--------------------|-------------------------------------|------------------------|------------------|-------------------|----------------------|-----|
| Report True Original Controller Original Contr | Save Report / Seconds until next auto-save: 295 AutoSave: Turn Off   | C Override Prin                     |                    | Help                                | Field Help             | Cancel           | Send              |                      |     |
|                                                                                                                                                                                                                                                                                                                                                                                                                                                                                                                                                                                                                                                                                                                                                                                                                                                                                                                                                                                                                                                                                                                                                                                                                                                                                                                                                                                                                                                                                                                                                                                                                                                                                                                                                                                                                                                                                                                                                                                                                                                                                                                                |                                                                      | ort Status: Open Override Status: I | No override reques | t Validation Stat                   | tus: Incomplete        | Source:          | ● Internal ○ Pape | ,                    |     |
| Total Visions   Total Vision   | Report Type:<br>ONRR Lease/Agreement Nu<br>Agency Lease/Agreement No | mber                                |                    | Operator Name:<br>Operator Lease/Ag |                        |                  | L/A Number        |                      |     |
|                                                                                                                                                                                                                                                                                                                                                                                                                                                                                                                                                                                                                                                                                                                                                                                                                                                                                                                                                                                                                                                                                                                                                                                                                                                                                                                                                                                                                                                                                                                                                                                                                                                                                                                                                                                                                                                                                                                                                                                                                                                                                                                                | for all the second                                                   |                                     |                    |                                     |                        |                  |                   |                      |     |
| Total Volume: AGALIzaka Construction of the Co |                                                                      | ✓ 01 ✓<br>✓ 20 ✓<br>✓ 10 ✓          | Gas Plant Al       | 0.0                                 | 1312 0<br>0 0<br>0 225 | I. Disp Vol.(BBI | 1000              | 0                    |     |
| Tate Violance Tate Occidentation Disposition Violance 225 Total Gas/Condensate Disposition Violance 1,175 Total Violance/Condensate Dispos |                                                                      |                                     |                    |                                     | [ac. cal               |                  |                   |                      |     |
| Total Concentration Chapters (April 200 - 1997)  Total Variation C |                                                                      | Add Lines 1 Go To                   | 1                  | WLines to Display:                  | 25                     |                  |                   |                      |     |
| Contact Name  **Celestion**  Celestion**  (ce. 000000000000000000000000000000000000                                                                                                                                                                                                                                                                                                                                                                                                                                                                                                                                                                                                                                                                                                                                                                                                                                                                                                                                                                                                                                                                                                                                                                                                                                                                                                                                                                                                                                                                                                                                                                                                                                                                                                                                                                                                                                                                                                                                                                                                                                            |                                                                      | ition Volume: 225 Total             | Gas/Condensate     | Disposition Volume                  | e: 1,175               | Total Wat        | er/Condensate Dis | oosition Volume: 117 |     |
| Protes Number *  Date MRDCYTYY                                                                                                                                                                                                                                                                                                                                                                                                                                                                                                                                                                                                                                                                                                                                                                                                                                                                                                                                                                                                                                                                                                                                                                                                                                                                                                                                                                                                                                                                                                                                                                                                                                                                                                                                                                                                                                                                                                                                                                                                                                                                                                 |                                                                      |                                     |                    |                                     |                        |                  |                   |                      |     |
| Date (MMDDYYYY).* 0/3/2022 IIII                                                                                                                                                                                                                                                                                                                                                                                                                                                                                                                                                                                                                                                                                                                                                                                                                                                                                                                                                                                                                                                                                                                                                                                                                                                                                                                                                                                                                                                                                                                                                                                                                                                                                                                                                                                                                                                                                                                                                                                                                                                                                                |                                                                      |                                     |                    |                                     |                        |                  |                   |                      |     |
| Comments:                                                                                                                                                                                                                                                                                                                                                                                                                                                                                                                                                                                                                                                                                                                                                                                                                                                                                                                                                                                                                                                                                                                                                                                                                                                                                                                                                                                                                                                                                                                                                                                                                                                                                                                                                                                                                                                                                                                                                                                                                                                                                                                      | Extension:                                                           |                                     |                    |                                     |                        |                  |                   |                      |     |
| Comments:                                                                                                                                                                                                                                                                                                                                                                                                                                                                                                                                                                                                                                                                                                                                                                                                                                                                                                                                                                                                                                                                                                                                                                                                                                                                                                                                                                                                                                                                                                                                                                                                                                                                                                                                                                                                                                                                                                                                                                                                                                                                                                                      |                                                                      | 8/3/2022                            |                    |                                     |                        |                  |                   |                      |     |
|                                                                                                                                                                                                                                                                                                                                                                                                                                                                                                                                                                                                                                                                                                                                                                                                                                                                                                                                                                                                                                                                                                                                                                                                                                                                                                                                                                                                                                                                                                                                                                                                                                                                                                                                                                                                                                                                                                                                                                                                                                                                                                                                | Comments:                                                            |                                     |                    | ^                                   |                        |                  |                   |                      |     |