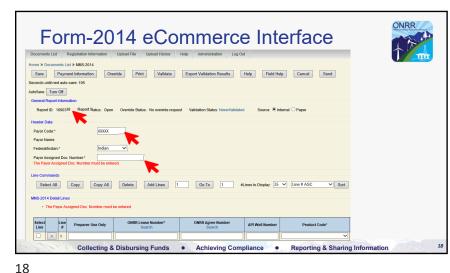

| Comments:                                                            |                                     |                    | ^                                   |                        |                  |                   |                      |     |