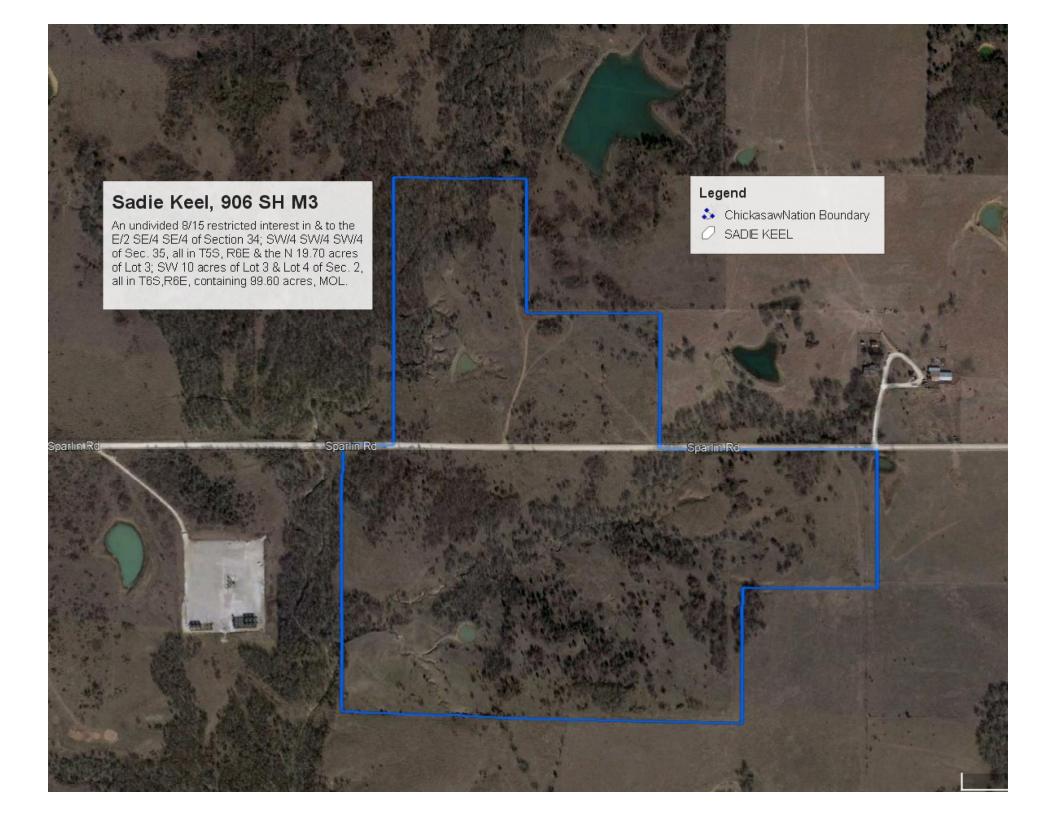

## Sadie Keel, 906 SA M3

An undivided 8/15 restricted interest in & to the N/2 SE/4 SW/4 of Section 29; E/2 NW/4 SW/4, NE/4 SW/4; SE/4 NE/4 NW/4, SE/4 NW/4 of Section 32, all in Township 5 South, Range 4 East, containing 130.00 Acs, MOL Legend
ChickasawNation Boundary
SADIE KEEL

## Sadie Keel, 906 SA M3

An undivided 8/15 restricted interest in & to the N/2 SE/4 SW/4 of Section 29; E/2 NW/4 SW/4, NE/4 SW/4; SE/4 NE/4 NW/4, SE/4 NW/4 of Section 32, all in Township 5 South, Range 4 East, containing 130 DD Acs, MOL

ChickasawNation Boundary
 SADIE KEEL