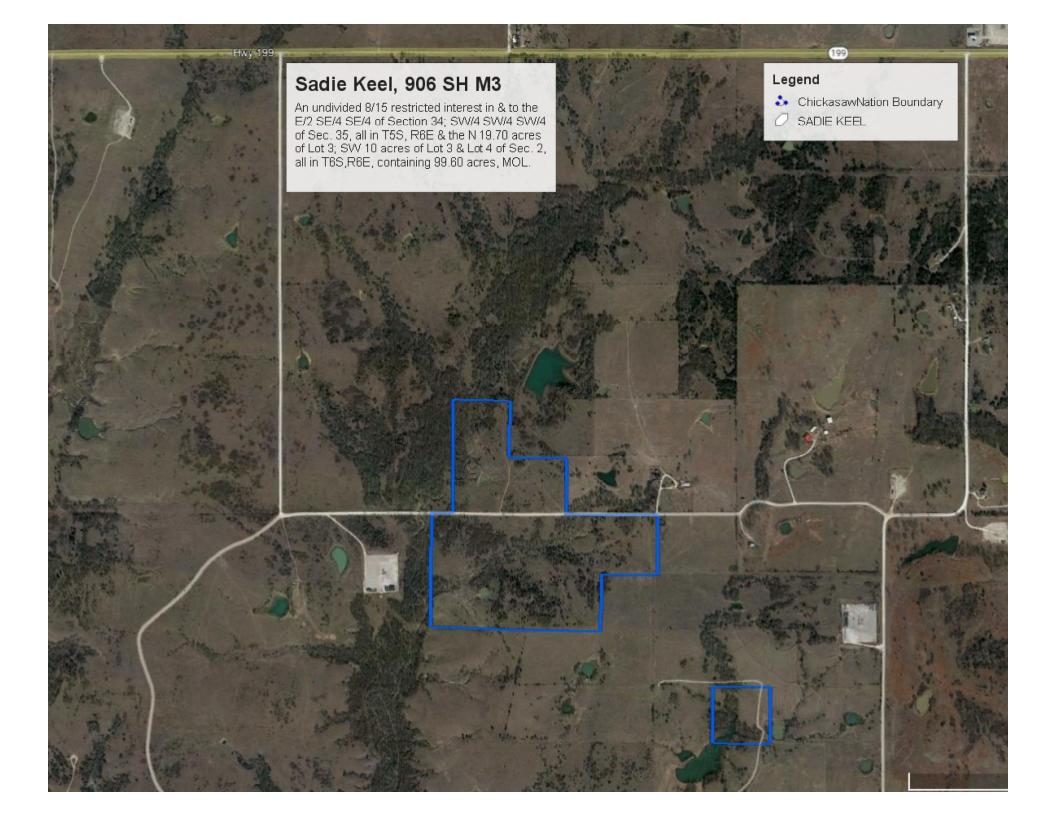

## Sadie Keel, 906 SA M3

An undivided 8/15 restricted interest in & to the N/2 SE/4 SW/4 of Section 29; E/2 NW/4 SW/4, NE/4 SW/4; SE/4 NE/4 NW/4, SE/4 NW/4 of Section 32, all in Township 5 South, Range 4 East, containing 130.00 Acs, MOL Legend
ChickasawNation Boundary
SADIE KEEL

## Sadie Keel, 906 SA M3

An undivided 8/15 restricted interest in & to the N/2 SE/4 SW/4 of Section 29; E/2 NW/4 SW/4, NE/4 SW/4; SE/4 NE/4 NW/4, SE/4 NW/4 of Section 32, all in Township 5 South, Range 4 East, containing 130 DD Acs, MOL

ChickasawNation Boundary
 SADIE KEEL