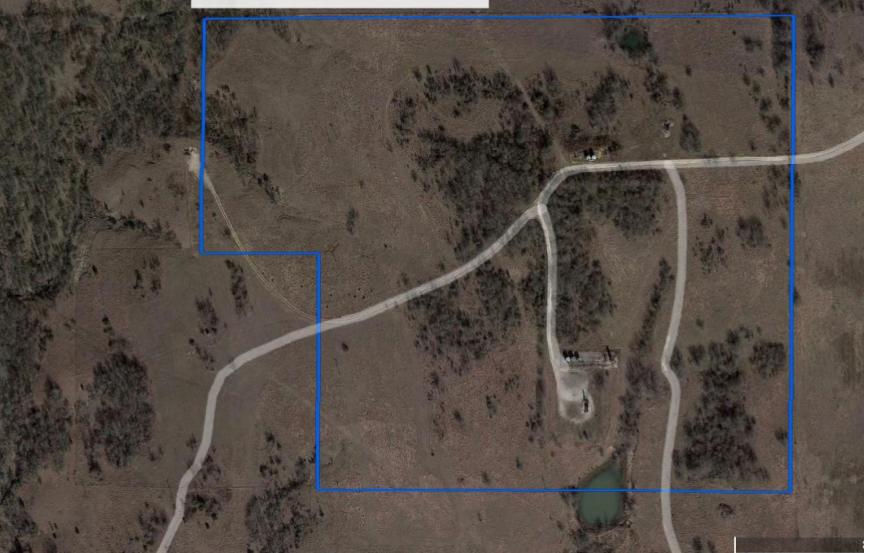

## Sadie Keel, 906 SA M3

An undivided 8/15 restricted interest in & to the N/2 SE/4 SW/4 of Section 29; E/2 NW/4 SW/4, NE/4 SW/4; SE/4 NE/4 NW/4, SE/4 NW/4 of Section 32, all in Township 5 South, Range 4 East, containing 130.00 Acs, MOL Legend
ChickasawNation Boundary
SADIE KEEL

## Sadie Keel, 906 SA M3

An undivided 8/15 restricted interest in & to the N/2 SE/4 SW/4 of Section 29; E/2 NW/4 SW/4, NE/4 SW/4; SE/4 NE/4 NW/4, SE/4 NW/4 of Section 32, all in Township 5 South, Range 4 East, containing 130 DD Acs, MOL

ChickasawNation Boundary
 SADIE KEEL