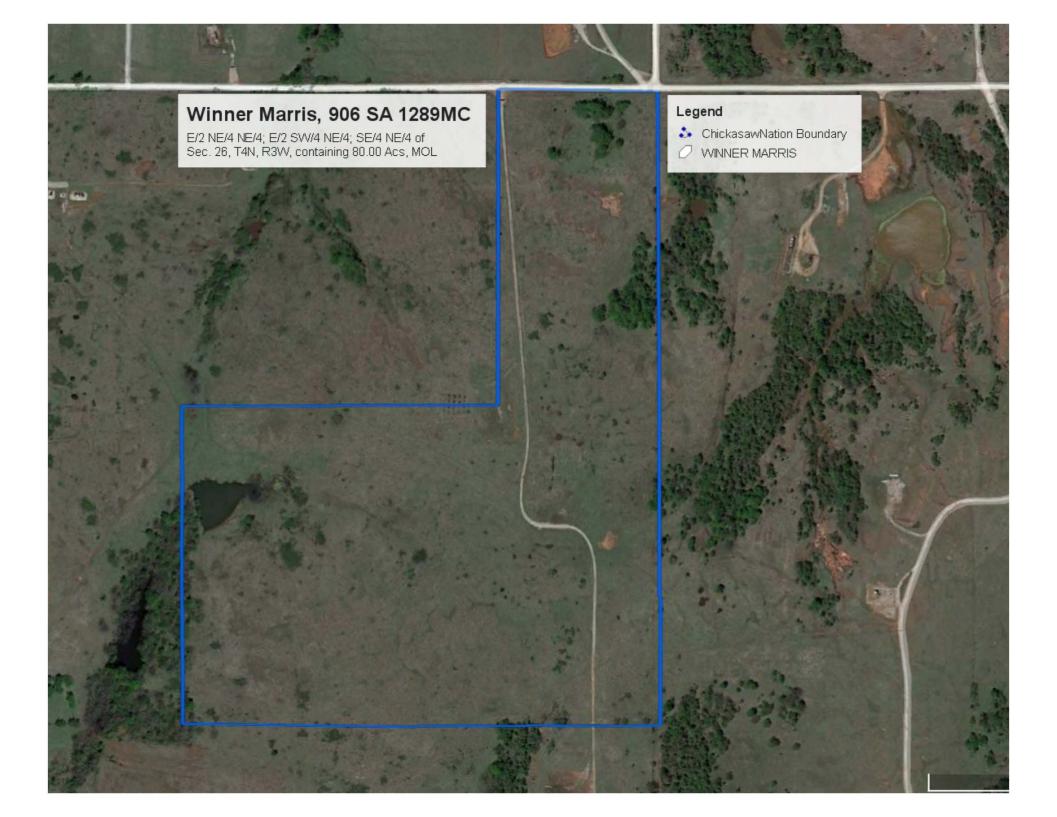

SW of Section 24 & an undivided 1/2 restricted interest in & to the N/2 NE/4 SW/4; N/2 NW/4 SW/4; SE/4 NW/4 SW/4 of Sec. 24, all in T3N, R1W, containing 100.00 Acs, MOL

#### Legend

1000

marie

- Source ChickasawNation Boundary
- MINERVAJ. PAXTON



# Minerva J Paxton, 6024C

SW/4 NW/4 SW/4; SW/4 SW of Section 24 & an undivided 1/2 restricted interest in & to the N/2 NE/4 SW/4; N/2 NW/4 SW/4; SE/4 NW/4 SW/4 of Sec. 24, all in T3N, R1W, containing 100.00 Acs, MOL

#### Legend

- ChickasawNation Boundary
- MINERVAJ. PAXTON

# Tecumseh Pope, 8748C

An undivided 2009/2160 restricted interest in & to the E/2 W/2; E/2 W/2 SW/4; SW/4 SW/4 SW/4 of Sec. 22; E/2 NW/4; E/2 NW/4 NW/4 of Sec. 27, all in T3N, R2W, containing 320.00 Acs, MOL

Antioch

Legend ♣ ChickasawNation Boundary ⊘ TECUMSEH POPE







#### Legend

ChickasawNation Boundary
 WINNER MARRIS