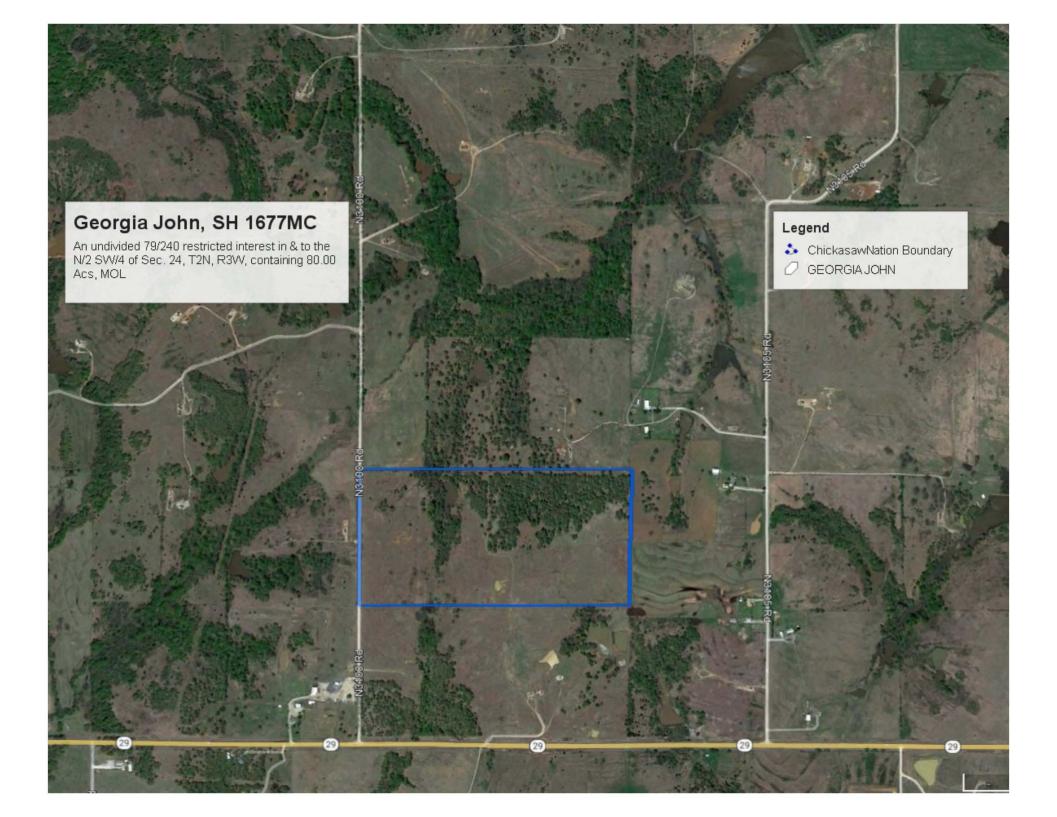

# Georgia John, SH 1677MC

An undivided 79/240 restricted interest in & to the N/2 SVV/4 of Sec. 24, T2N, R3VV, containing 80.00 Acs, MOL

Legend

ChickasawNation Boundary
 GEORGIA JOHN