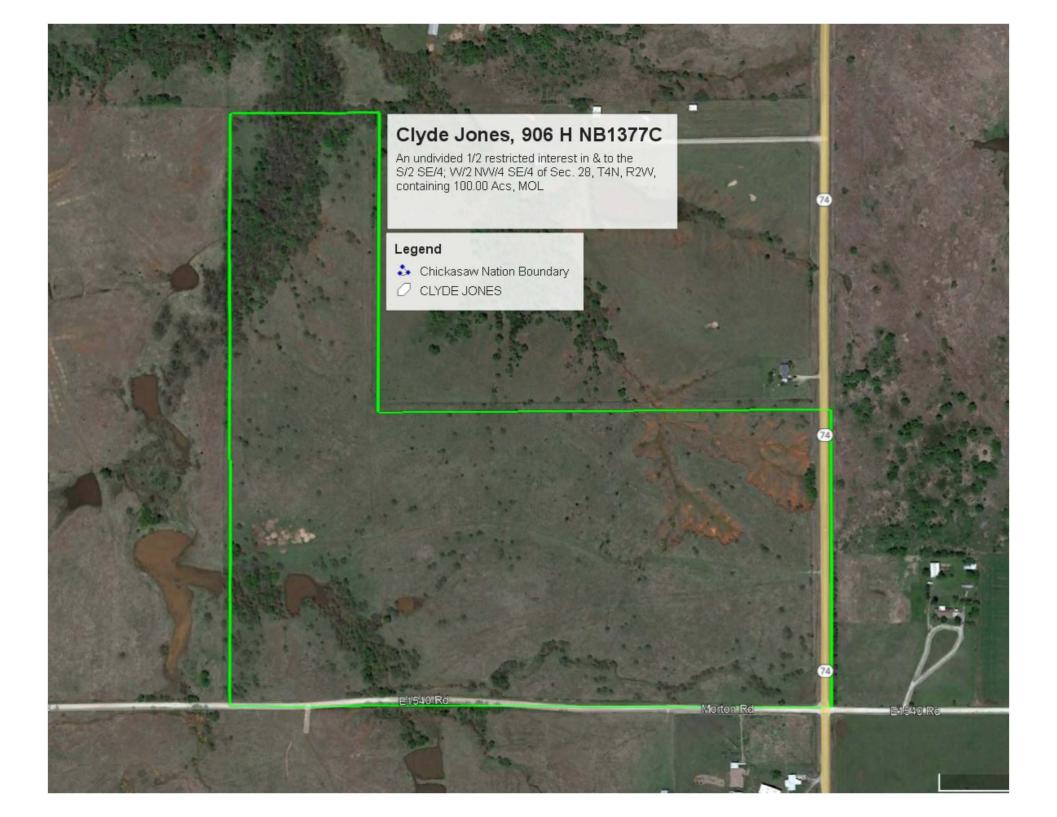

# **Allington Bathest**

An undivided 401/420 restricted interest in and to the S 12.27 acreas of Lot 4, less RR and HWY ROW of section 7 and Lot 1 of Sec. 18, all in the T4N, R3W, containing 49.80 Acs, MOL

Washita Riv

19

Legend

SchickasawNation Boundary

19

# Caroline Cole, 906 A 14890C

S/2 NE/4 SE/4, less 5.25 acres in the NW/corner for turnpike & S/2 SE/4, less 17.82 acres in the NW/corner for turnpike, in Sec. 18, T6N, R7W, containing 77.13 Acs, MOL

#### Legend

- ChickasawNation Boundary







### Elsie Robinson, 906 5968C

An undivided 48503/86400 restircted interest in the N/2 NV/4; N/2 SV/4 NV/4; SV/4 SV/4 NV/4; V/2 NV/4 NE/4 of Sec. 24, T2N, R2VV, containing 130.00 Acs, MOL



.....

ChickasawNation Boundary
ELSIE ROBINSON



# Georgia John, SH 1677MC

An undivided 79/240 restricted interest in & to the N/2 SVV/4 of Sec. 24, T2N, R3VV, containing 80.00 Acs, MOL

Legend

ChickasawNation Boundary
 GEORGIA JOHN







### Minerva J Paxton, 6024C

SW/4 NW/4 SW/4; SW/4 SW of Section 24 & an undivided 1/2 restricted interest in & to the N/2 NE/4 SW/4; N/2 NW/4 SW/4; SE/4 NW/4 SW/4 of Sec. 24, all in T3N, R1W, containing 100.00 Acs, MOL

#### Legend

1000

marie

- Source ChickasawNation Boundary
- MINERVAJ. PAXTON



# Minerva J Paxton, 6024C

SW/4 NW/4 SW/4; SW/4 SW of Sect