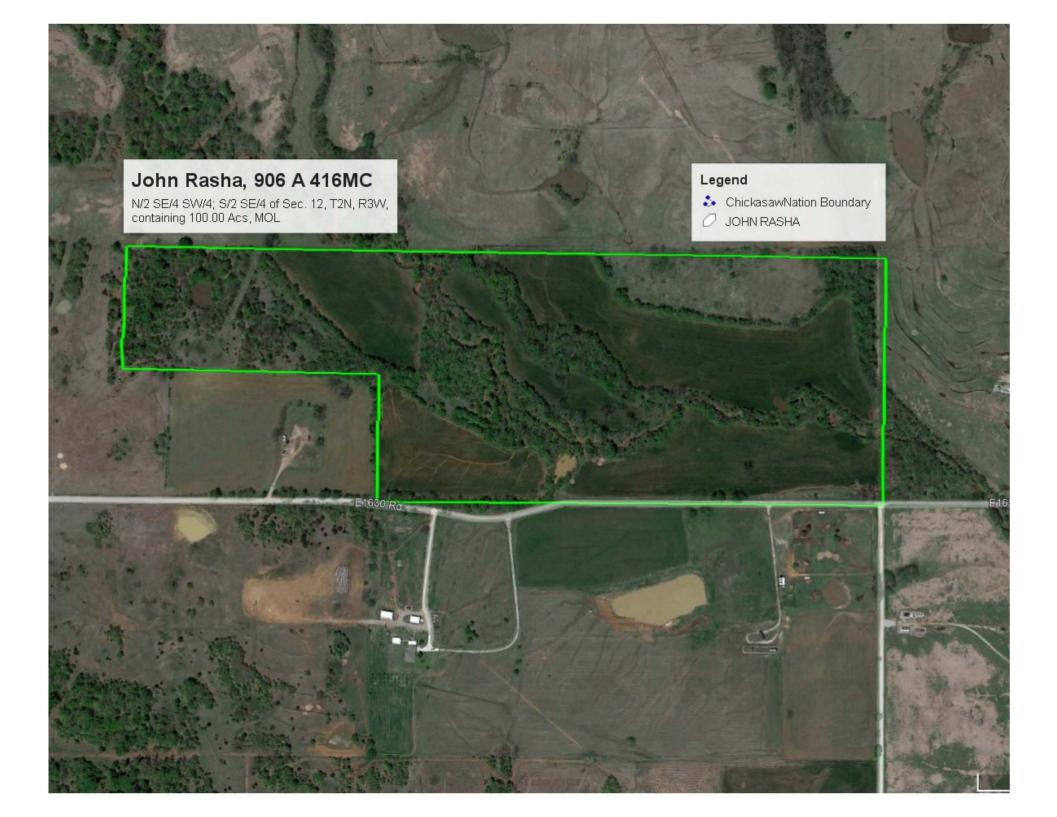

t 1 of Sec. 18, all in the T4N, R3W, containing 49.80 Acs, MOL

Washita Riv

19

Legend

SchickasawNation Boundary

19

# Caroline Cole, 906 A 14890C

S/2 NE/4 SE/4, less 5.25 acres in the NW/corner for turnpike & S/2 SE/4, less 17.82 acres in the NW/corner for turnpike, in Sec. 18, T6N, R7W, containing 77.13 Acs, MOL

#### Legend

- ChickasawNation Boundary







### Elsie Robinson, 906 5968C

An undivided 48503/86400 restircted interest in the N/2 NV/4; N/2 SV/4 NV/4; SV/4 SV/4 NV/4; V/2 NV/4 NE/4 of Sec. 24, T2N, R2VV, containing 130.00 Acs, MOL



.....

ChickasawNation Boundary
ELSIE ROBINSON



# Georgia John, SH 1677MC

An undivided 79/240 restricted interest in & to the N/2 SVV/4 of Sec. 24, T2N, R3VV, containing 80.00 Acs, MOL

Legend

ChickasawNation Boundary
 GEORGIA JOHN







### Minerva J Paxton, 6024C

SW/4 NW/4 SW/4; SW/4 SW of Section 24 & an undivided 1/2 restricted interest in & to the N/2 NE/4 SW/4; N/2 NW/4 SW/4; SE/4 NW/4 SW/4 of Sec. 24, all in T3N, R1W, containing 100.00 Acs, MOL

#### Legend

1000

marie

- Source ChickasawNation Boundary
- MINERVAJ. PAXTON



# Minerva J Paxton, 6024C

SW/4 NW/4 SW/4; SW/4 SW of Section 24 & an undivided 1/2 restricted interest in & to the N/2 NE/4 SW/4; N/2 NW/4 SW/4; SE/4 NW/4 SW/4 of Sec. 24, all in T3N, R1W, containing 100.00 Acs, MOL

#### Legend

- ChickasawNation Boundary
- MINERVAJ. PAXTON

# Tecumseh Pope, 8748C

An undivided 2009/2160 restricted interest in & to the E/2 W/2; E/2 W/2 SW/4; SW/4 SW/4 SW/4 of Sec. 22; E/2 NW/4; E/2 NW/4 NW/4 of Sec. 27, all in T3N, R2W, containing 320.00 Acs, MOL

Antioch