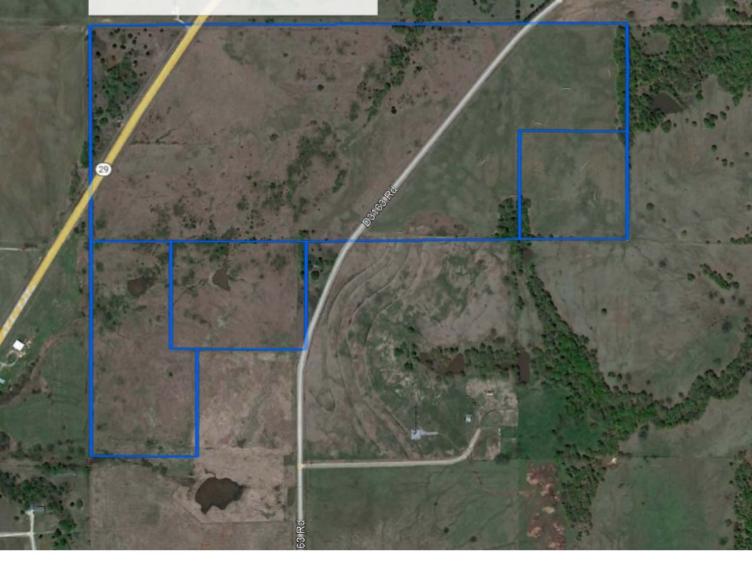

# Georgia John, SH 1677MC

An undivided 79/240 restricted interest in & to the N/2 SVV/4 of Sec. 24, T2N, R3VV, containing 80.00 Acs, MOL

Legend

ChickasawNation Boundary
 GEORGIA JOHN