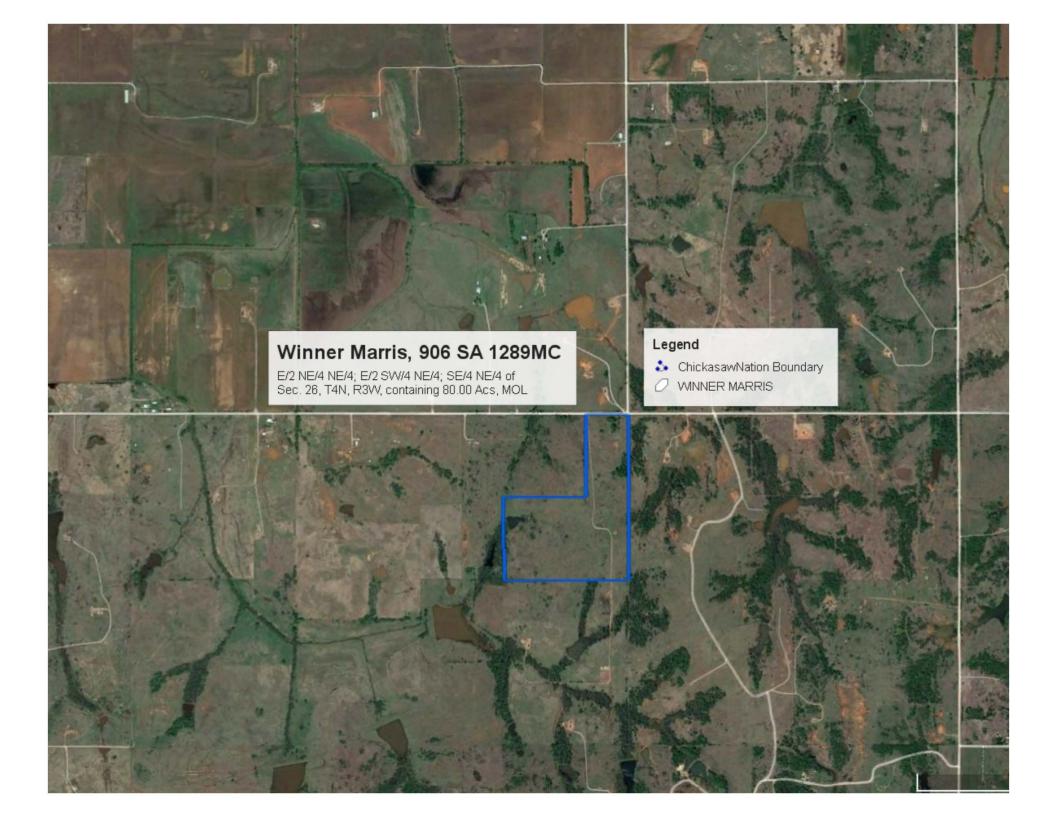

of Section 24 & an undivided 1/2 restricted interest in & to the N/2 NE/4 SW/4; N/2 NW/4 SW/4; SE/4 NW/4 SW/4 of Sec. 24, all in T3N, R1W, containing 100.00 Acs, MOL

#### Legend

1000

marie

- Source ChickasawNation Boundary
- MINERVAJ. PAXTON



# Minerva J Paxton, 6024C

SW/4 NW/4 SW/4; SW/4 SW of Section 24 & an undivided 1/2 restricted interest in & to the N/2 NE/4 SW/4; N/2 NW/4 SW/4; SE/4 NW/4 SW/4 of Sec. 24, all in T3N, R1W, containing 100.00 Acs, MOL

#### Legend

- ChickasawNation Boundary
- MINERVAJ. PAXTON

# Tecumseh Pope, 8748C

An undivided 2009/2160 restricted interest in & to the E/2 W/2; E/2 W/2 SW/4; SW/4 SW/4 SW/4 of Sec. 22; E/2 NW/4; E/2 NW/4 NW/4 of Sec. 27, all in T3N, R2W, containing 320.00 Acs, MOL

Antioch

Legend ♣ ChickasawNation Boundary ⊘ TECUMSEH POPE







#### Legend

ChickasawNation Boundary
 WINNER MARRIS