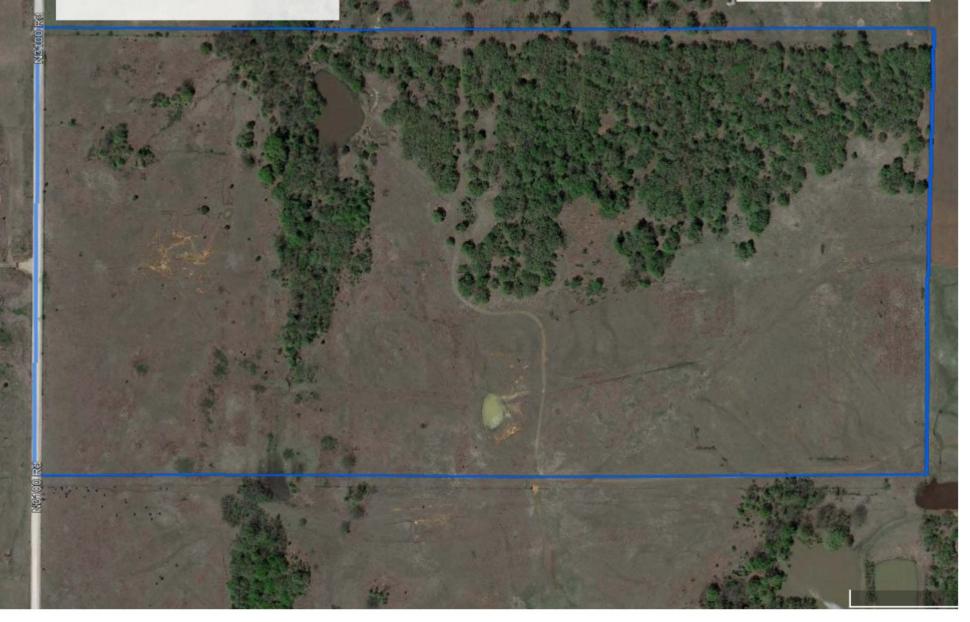

# Georgia John, SH 1677MC

An undivided 79/240 restricted interest in & to the N/2 SVV/4 of Sec. 24, T2N, R3VV, containing 80.00 Acs, MOL

Legend

ChickasawNation Boundary
 GEORGIA JOHN