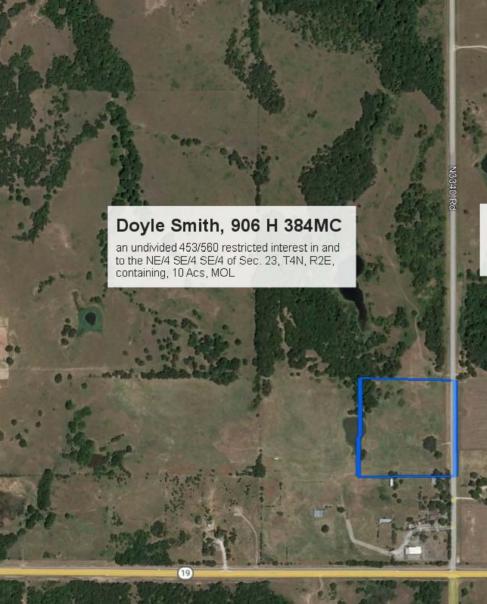

# **Allington Bathest**

An undivided 401/420 restricted interest in and to the S 12.27 acreas of Lot 4, less RR and HWY ROW of section 7 and Lot 1 of Sec. 18, all in the T4N, R3W, containing 49.80 Acs, MOL

Washita Riv

19

Legend

SchickasawNation Boundary

19

# Caroline Cole, 906 A 14890C

S/2 NE/4 SE/4, less 5.25 acres in the NW/corner for turnpike & S/2 SE/4, less 17.82 acres in the NW/corner for turnpike, in Sec. 18, T6N, R7W, containing 77.13 Acs, MOL

#### Legend

- ChickasawNation Boundary







### Elsie Robinson, 906 5968C

An undivided 48503/86400 restircted interest in the N/2 NV/4; N/2 SV/4 NV/4; SV/4 SV/4 NV/4; V/2 NV/4 NE/4 of Sec. 24, T2N, R2VV, containing 130.00 Acs, MOL



.....

ChickasawNation Boundary
ELSIE ROBINSON



# Georgia John, SH 1677MC

An undivided 79/240 restricted interest in & to the N/2 SVV/4 of Sec. 24, T2N, R3VV, containing 80.00 Acs, MOL

Legend

ChickasawNation Boundary
 GEORGIA JOHN







### Minerva J Paxton, 6024C

SW/4 NW/4 SW/4; SW/4 SW of Section 24 & an undivided 1/2 restricted interest in & to the N/2 NE/4 SW/4; N/2 NW/4 SW/4; SE/4 NW/4 SW/4 of Sec. 24, all in T3N, R1W, containing 100.00 Acs, MOL

#### Legend

1000

marie

- Source ChickasawNation Boundary
- MINERVAJ. PAXTON



# Minerva J Paxton, 6024C

SW/4 NW/4 SW/4; SW/4 SW of Sectio