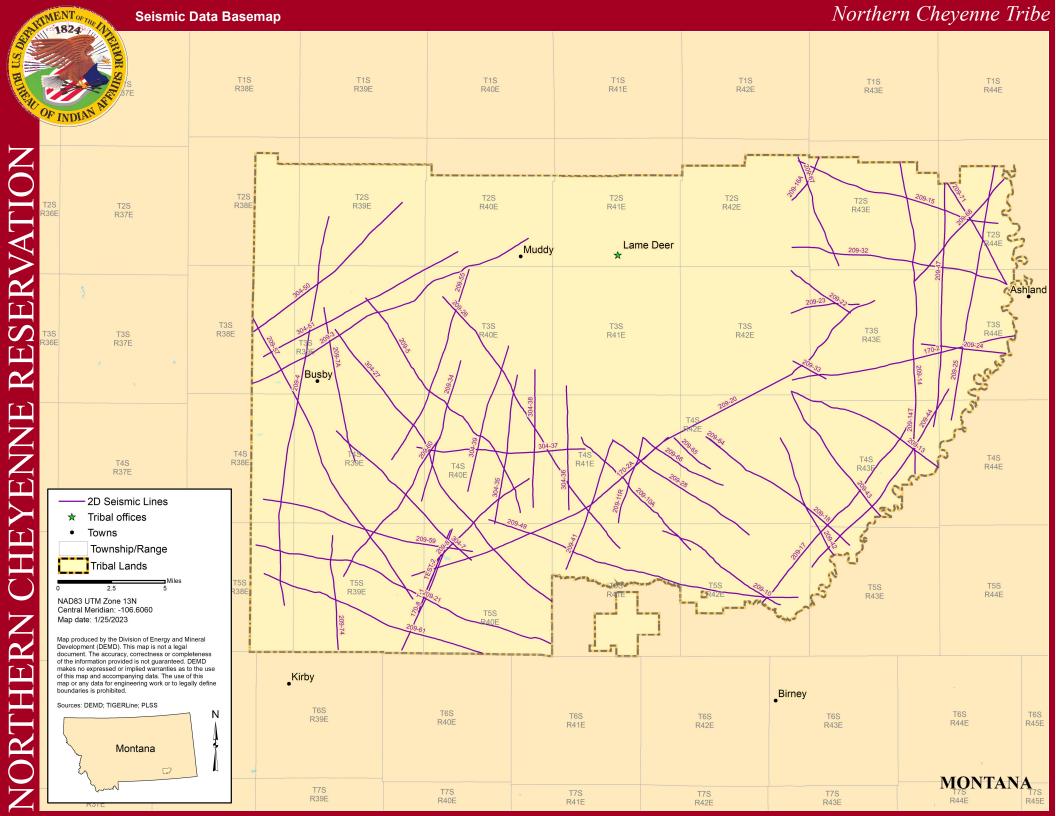

## **2D SEISMIC LINES**

| TAME                                                                                                                                                                                                                                                                                                                                                                                                                                                                                                                                                                                                                                                                                                                                                                                                                                                                                                                                                                                                                                                                                                                                                                                                                                                                                                                                                                                                                                                                                                                                                                                                                                                                                                                                                                      | NAME    | DDOD        | MILES | 1.00     | SHOT |
|---------------------------------------------------------------------------------------------------------------------------------------------------------------------------------------------------------------------------------------------------------------------------------------------------------------------------------------------------------------------------------------------------------------------------------------------------------------------------------------------------------------------------------------------------------------------------------------------------------------------------------------------------------------------------------------------------------------------------------------------------------------------------------------------------------------------------------------------------------------------------------------------------------------------------------------------------------------------------------------------------------------------------------------------------------------------------------------------------------------------------------------------------------------------------------------------------------------------------------------------------------------------------------------------------------------------------------------------------------------------------------------------------------------------------------------------------------------------------------------------------------------------------------------------------------------------------------------------------------------------------------------------------------------------------------------------------------------------------------------------------------------------------|---------|-------------|-------|----------|------|
| 170-2A         F         13.82         T4S R41E         1981           170-8         F         6.13         T5S R39E         1981           209-3         F, S, M         14.74         T2S R40E         1981           209-4         F         18.39         T2S R39E         1981           209-7A         F         7.40         T3S R39E         1981           209-7A         F         7.40         T3S R39E         1982           209-8         F         6.24         T4S R40E         1981           209-10         F         6.58         T5S R42E         1981           209-10A         F         7.45         T4S R41E         1981           209-10A         F         7.45         T4S R41E         1981           209-10A         F         7.45         T4S R41E         1981           209-11B         F         4.17         T4S R41E         1981           209-11B         F         4.17         T4S R41E         1981           209-14         F         14.70         T2S R42E         1981           209-15         F         9.85         T2S R42E         1981           209-16A         F                                                                                                                                                                                                                                                                                                                                                                                                                                                                                                                                                                                                                                                    |         | PROD        | MILES | LOC      |      |
| 170-8         F         6.13         T5S R39E         1981           209-3         F, S, M         14.74         T2S R40E         1981           209-4         F         18.39         T2S R39E         1981           209-5         F         12.73         T3S R39E         1981           209-7A         F         7.40         T3S R39E         1981           209-8         F         6.24         T4S R40E         1981           209-10         F         6.58         T5S R42E         1981           209-10A         F         7.45         T4S R41E         1981           209-10A         F         7.85         T4S R41E         1981           209-13         F         7.85         T4S R42E         1981           209-14         F         14.70         T2S R43E         1981           209-14         F         14.70         T2S R43E         1981           209-14T         F         2.73         T3S R43E         1981           209-15         F         9.85         T2S R42E         1982           209-17         F         10.84         T4S R43E         1981           209-18         F                                                                                                                                                                                                                                                                                                                                                                                                                                                                                                                                                                                                                                                      |         |             |       |          |      |
| 209-3         F, S, M         14.74         T2S R40E         1981           209-4         F         18.39         T2S R39E         1981           209-5         F         12.73         T3S R39E         1981           209-6         F         12.73         T3S R39E         1981           209-8         F         6.24         T4S R40E         1981           209-10         F         6.58         T5S R42E         1981           209-10A         F         7.45         T4S R41E         1991           209-11R         F         4.17         T4S R41E         1981           209-13         F         7.85         T4S R42E         1981           209-14         F         14.70         T2S R43E         1981           209-14         F         14.70         T2S R43E         1981           209-14T         F         2.73         T3S R43E         1981           209-16A         F         9.85         T2S R42E         1982           209-17         F         10.84         T4S R43E         1981           209-18         F         8.36         T4S R42E         1982           209-20         F                                                                                                                                                                                                                                                                                                                                                                                                                                                                                                                                                                                                                                                    |         |             |       |          |      |
| 209-4 F 18.39 T2S R39E 1981 209-5 F 12.73 T3S R39E 1981 209-7A F 7.40 T3S R39E 1982 209-8 F 8.24 T4S R40E 1981 209-10 F 6.58 T5S R42E 1981 209-110 F 7.45 T4S R41E 1981 209-110 F 7.45 T4S R41E 1982 209-13 F 7.85 T4S R42E 1981 209-14 F 14.70 T2S R43E 1981 209-14 F 14.70 T2S R43E 1981 209-14 F 14.70 T2S R43E 1981 209-15 F 9.85 T2S R42E 1982 209-16 F 2.41 T2S R42E 1981 209-16 F 2.41 T2S R42E 1981 209-17 F 10.84 T4S R43E 1981 209-20 F 13.32 T3S R43E 1981 209-21 F 14.74 T5S R39E 1981 209-22 F 3.42 T3S R43E 1981 209-24 F 3.97 T3S R43E 1982 209-25 F 12.04 T2S R42E 1982 209-26 F 7.81 T4S R42E 1982 209-28 F 7.81 T4S R41E 1982 209-33 F 7.85 T3S R43E 1982 209-28 F 7.81 T4S R41E 1982 209-29 F 7.81 T4S R41E 1982 209-29 F 10.26 T2S R42E 1982 209-24 F 10.26 T2S R42E 1982 209-25 F 12.04 T2S R43E 1982 209-26 F 14.47 T3S R40E 1982 209-27 F 10.26 T2S R42E 1982 209-28 F 7.81 T4S R41E 1982 209-33 F 7.24 T4S R41E 1982 209-34 F 8.82 T3S R43E 1982 209-35 F 10.26 T2S R42E 1982 209-36 F 1.75 T3S R43E 1982 209-37 F 10.26 T2S R42E 1982 209-39 F 1.75 T3S R43E 1982 209-39 F 1.75 T3S R43E 1982 209-30 F 7.81 T4S R41E 1982 209-47 F 1.1.40 T2S R44E 1982 209-47 F 1.1.40 T2S R44E 1982 209-49 F 15.05 T5S R42E 1982 209-60 F 7.99 T4S R39E 1982 209-66 ND 4.40 T4S R41E |         | -           |       |          |      |
| 209-5                                                                                                                                                                                                                                                                                                                                                                                                                                                                                                                                                                                                                                                                                                                                                                                                                                                                                                                                                                                                                                                                                                                                                                                                                                                                                                                                                                                                                                                                                                                                                                                                                                                                                                                                                                     |         | - 1 - 1 - 1 |       |          |      |
| 209-7A         F         7.40         T3S R39E         1982           209-8         F         6.24         T4S R40E         1981           209-10         F         6.58         T5S R42E         1981           209-10A         F         7.45         T4S R41E         1981           209-11R         F         4.17         T4S R41E         1982           209-13         F         7.85         T4S R42E         1981           209-14         F         14.70         T2S R43E         1981           209-14T         F         2.73         T3S R43E         1981           209-15         F         9.85         T2S R42E         1982           209-16A         F         2.41         T2S R42E         1982           209-17         F         10.84         T4S R43E         1981           209-18         F         8.36         T4S R42E         1982           209-19         F         13.32         T3S R43E         1981           209-20         F         13.32         T3S R43E         1981           209-21         F         14.74         T5S R39E         1981           209-22         F                                                                                                                                                                                                                                                                                                                                                                                                                                                                                                                                                                                                                                                        |         |             |       |          |      |
| 209-8         F         6.24         T4S R40E         1981           209-10         F         6.58         T5S R42E         1981           209-10A         F         7.45         T4S R41E         1981           209-11R         F         7.85         T4S R41E         1982           209-13         F         7.85         T4S R42E         1981           209-14         F         14.70         T2S R43E         1981           209-15         F         2.73         T3S R43E         1981           209-16A         F         2.41         T2S R42E         1981           209-17         F         10.84         T4S R43E         1981           209-18         F         8.36         T4S R42E         1982           209-18         F         8.36         T4S R42E         1981           209-18         F         8.36         T4S R42E         1982           209-20         F         13.32         T3S R43E         1981           209-21         F         14.74         T5S R39E         1981           209-22         F         3.42         T3S R43E         1982           209-23         F                                                                                                                                                                                                                                                                                                                                                                                                                                                                                                                                                                                                                                                          |         |             |       |          |      |
| 209-10         F         6.58         T5S R42E         1981           209-10A         F         7.45         T4S R41E         1981           209-11R         F         7.45         T4S R41E         1982           209-13         F         7.85         T4S R42E         1981           209-14         F         14.70         T2S R43E         1981           209-15         F         9.85         T2S R42E         1982           209-16A         F         2.41         T2S R42E         1982           209-17         F         10.84         T4S R43E         1981           209-18         F         2.34         T4S R43E         1981           209-19         F         13.32         T3S R43E         1981           209-20         F         13.32         T3S R43E         1981           209-21         F         14.74         T5S R39E         1981           209-22         F         3.42         T3S R43E         1982           209-23         F         3.24         T3S R43E         1982           209-24         F         3.97         T3S R43E         1982           209-25         F                                                                                                                                                                                                                                                                                                                                                                                                                                                                                                                                                                                                                                                        |         |             |       |          |      |
| 209-10A F 7.45 T4S R41E 1981 209-11R F 4.17 T4S R41E 1982 209-13 F 7.85 T4S R42E 1981 209-14 F 14.70 T2S R43E 1981 209-14T F 2.73 T3S R43E 1981 209-15 F 9.85 T2S R42E 1982 209-16A F 2.41 T2S R42E 1981 209-17 F 10.84 T4S R42E 1981 209-18 F 8.36 T4S R42E 1982 209-20 F 13.32 T3S R43E 1981 209-21 F 14.74 T5S R39E 1981 209-22 F 3.42 T3S R43E 1982 209-23 F 3.24 T3S R43E 1982 209-24 F 3.97 T3S R43E 1982 209-25 F 12.04 T2S R42E 1982 209-26 F 14.47 T3S R40E 1982 209-28 F 7.81 T4S R41E 1982 209-30 F 1.75 T3S R40E 1982 209-31 F 3.24 T3S R43E 1982 209-25 F 10.26 T2S R42E 1982 209-26 F 10.26 T2S R42E 1982 209-27 F 10.26 T2S R42E 1982 209-30 F 1.75 T3S R43E 1982 209-31 F 1.75 T3S R43E 1982 209-32 F 10.26 T2S R42E 1982 209-34 F 6.82 T3S R40E 1982 209-34 F 6.82 T3S R40E 1982 209-47 F 6.80 T4S R42E 1982 209-47 F 11.40 T2S R44E 1982 209-49 F 15.05 T5S R42E 1982 209-47 F 11.40 T2S R44E 1982 209-49 F 15.05 T5S R42E 1982 209-55 F 9.67 T3S R40E 1982 209-57 F 15.16 T4S R39E 1982 209-59 F 10.12 T4S R39E 1982 209-59 F 10.12 T4S R39E 1982 209-60 F 7.99 T4S R39E 1982 209-61 F 10.93 T5S R39E 1982 209-65 F 2.25 T4S R41E 1982 209-66 ND 4.40 T4S R41E 1982                                                                                                                                                                                                                                                                                                                                                                                                                                                                                             |         |             |       |          |      |
| 209-11R         F         4.17         T4S R41E         1982           209-13         F         7.65         T4S R42E         1981           209-14         F         14.70         T2S R43E         1981           209-14T         F         2.73         T3S R43E         1981           209-15         F         9.85         T2S R42E         1982           209-16A         F         2.41         T2S R42E         1981           209-17         F         10.84         T4S R43E         1981           209-18         F         8.36         T4S R42E         1982           209-18         F         8.36         T4S R42E         1982           209-18         F         8.36         T4S R42E         1982           209-20         F         13.32         T3S R43E         1981           209-21         F         14.74         T5S R39E         1981           209-22         F         3.42         T3S R43E         1982           209-23         F         3.97         T3S R43E         1982           209-24         F         3.97         T3S R43E         1982           209-25         F                                                                                                                                                                                                                                                                                                                                                                                                                                                                                                                                                                                                                                                         |         |             |       |          |      |
| 209-13         F         7.85         T4S R42E         1981           209-14         F         14.70         T2S R43E         1981           209-14T         F         2.73         T3S R43E         1981           209-15         F         9.85         T2S R42E         1982           209-16A         F         2.41         T2S R42E         1981           209-17         F         10.84         T4S R43E         1981           209-18         F         8.36         T4S R42E         1982           209-20         F         13.32         T3S R43E         1981           209-21         F         14.74         T5S R39E         1981           209-22         F         3.42         T3S R43E         1982           209-23         F         3.24         T3S R43E         1982           209-24         F         3.97         T3S R43E         1982           209-25         F         12.04         T2S R44E         1982           209-26         F         14.47         T3S R40E         1982           209-27         F         10.26         T2S R42E         1982           209-32         F                                                                                                                                                                                                                                                                                                                                                                                                                                                                                                                                                                                                                                                       | 209-10A |             |       |          | 1981 |
| 209-14         F         14.70         T2S R43E         1981           209-14T         F         2.73         T3S R43E         1981           209-15         F         9.85         T2S R42E         1982           209-16A         F         2.41         T2S R42E         1981           209-17         F         10.84         T4S R43E         1981           209-18         F         8.36         T4S R42E         1982           209-20         F         13.32         T3S R43E         1981           209-21         F         14.74         T5S R39E         1981           209-22         F         3.42         T3S R43E         1982           209-23         F         3.24         T3S R43E         1982           209-24         F         3.97         T3S R43E         1982           209-25         F         12.04         T2S R44E         1982           209-26         F         14.47         T3S R40E         1982           209-28         F         7.81         T4S R41E         1982           209-32         F         10.26         T2S R42E         1982           209-33         F                                                                                                                                                                                                                                                                                                                                                                                                                                                                                                                                                                                                                                                       |         |             |       |          |      |
| 209-14T         F         2.73         T3S R43E         1981           209-15         F         9.85         T2S R42E         1982           209-16A         F         2.41         T2S R42E         1981           209-17         F         10.84         T4S R42E         1981           209-18         F         8.36         T4S R42E         1982           209-20         F         13.32         T3S R43E         1981           209-21         F         14.74         T5S R39E         1981           209-22         F         3.42         T3S R43E         1982           209-23         F         3.24         T3S R43E         1982           209-24         F         3.97         T3S R43E         1982           209-25         F         12.04         T2S R44E         1982           209-26         F         14.47         T3S R40E         1982           209-27         F         10.26         T2S R42E         1982           209-28         F         7.81         T4S R41E         1982           209-32         F         10.26         T2S R42E         1982           209-33         F                                                                                                                                                                                                                                                                                                                                                                                                                                                                                                                                                                                                                                                       |         |             | 7.85  | T4S R42E | 1981 |
| 209-15         F         9.85         T2S R42E         1982           209-16A         F         2.41         T2S R42E         1981           209-17         F         10.84         T4S R43E         1981           209-18         F         8.36         T4S R42E         1982           209-20         F         13.32         T3S R43E         1981           209-21         F         14.74         T5S R39E         1981           209-22         F         3.42         T3S R43E         1982           209-23         F         3.24         T3S R43E         1982           209-24         F         3.97         T3S R43E         1982           209-25         F         12.04         T2S R44E         1982           209-26         F         14.47         T3S R40E         1982           209-28         F         7.81         T4S R41E         1982           209-32         F         10.26         T2S R42E         1982           209-33         F         1.75         T3S R40E         1982           209-34         F         6.82         T3S R40E         1982           209-41         F                                                                                                                                                                                                                                                                                                                                                                                                                                                                                                                                                                                                                                                         | 209-14  | F           | 14.70 | T2S R43E | 1981 |
| 209-16A         F         2.41         T2S R42E         1981           209-17         F         10.84         T4S R43E         1981           209-18         F         8.36         T4S R42E         1982           209-20         F         13.32         T3S R43E         1981           209-21         F         14.74         T5S R39E         1981           209-22         F         3.42         T3S R43E         1982           209-23         F         3.24         T3S R43E         1982           209-24         F         3.97         T3S R43E         1982           209-25         F         12.04         T2S R44E         1982           209-26         F         14.47         T3S R40E         1982           209-28         F         7.81         T4S R41E         1982           209-32         F         10.26         T2S R42E         1982           209-33         F         1.75         T3S R43E         1982           209-34         F         6.82         T3S R40E         1982           209-41         F         6.40         T4S R41E         1982           209-42         F                                                                                                                                                                                                                                                                                                                                                                                                                                                                                                                                                                                                                                                         | 209-14T |             | 2.73  | T3S R43E | 1981 |
| 209-17         F         10.84         T4S R43E         1981           209-18         F         8.36         T4S R42E         1982           209-20         F         13.32         T3S R43E         1981           209-21         F         14.74         T5S R39E         1981           209-22         F         3.42         T3S R43E         1982           209-23         F         3.24         T3S R43E         1982           209-24         F         3.97         T3S R43E         1982           209-25         F         12.04         T2S R44E         1982           209-26         F         14.47         T3S R40E         1982           209-28         F         7.81         T4S R41E         1982           209-32         F         10.26         T2S R42E         1982           209-33         F         1.75         T3S R43E         1982           209-34         F         6.82         T3S R40E         1982           209-34         F         6.82         T3S R40E         1982           209-41         F         6.40         T4S R41E         1982           209-43         F                                                                                                                                                                                                                                                                                                                                                                                                                                                                                                                                                                                                                                                          |         |             |       |          |      |
| 209-18         F         8.36         T4S R42E         1982           209-20         F         13.32         T3S R43E         1981           209-21         F         14.74         T6S R39E         1981           209-22         F         3.42         T3S R43E         1982           209-23         F         3.24         T3S R43E         1982           209-24         F         3.97         T3S R43E         1982           209-25         F         12.04         T2S R44E         1982           209-26         F         14.47         T3S R40E         1982           209-28         F         7.81         T4S R41E         1982           209-32         F         10.26         T2S R42E         1982           209-33         F         1.75         T3S R43E         1982           209-34         F         6.82         T3S R40E         1982           209-34         F         6.40         T4S R41E         1982           209-41         F         6.40         T4S R42E         1982           209-42         F         6.04         T4S R42E         1982           209-43         F                                                                                                                                                                                                                                                                                                                                                                                                                                                                                                                                                                                                                                                           |         |             |       |          |      |
| 209-20         F         13.32         T3S R43E         1981           209-21         F         14.74         T5S R39E         1981           209-22         F         3.42         T3S R43E         1982           209-23         F         3.24         T3S R43E         1982           209-24         F         3.97         T3S R43E         1982           209-25         F         12.04         T2S R44E         1982           209-26         F         14.47         T3S R40E         1982           209-28         F         7.81         T4S R41E         1982           209-32         F         10.26         T2S R42E         1982           209-33         F         1.75         T3S R43E         1982           209-34         F         6.82         T3S R40E         1982           209-34         F         6.40         T4S R41E         1982           209-41         F         6.40         T4S R42E         1982           209-42         F         6.04         T4S R42E         1982           209-43         F         7.24         T4S R42E         1982           209-47         F                                                                                                                                                                                                                                                                                                                                                                                                                                                                                                                                                                                                                                                           | 209-17  | F           | 10.84 | T4S R43E | 1981 |
| 209-21         F         14.74         T5S R39E         1981           209-22         F         3.42         T3S R43E         1982           209-23         F         3.24         T3S R43E         1982           209-24         F         3.97         T3S R43E         1982           209-25         F         12.04         T2S R44E         1982           209-26         F         14.47         T3S R40E         1982           209-28         F         7.81         T4S R41E         1982           209-32         F         10.26         T2S R42E         1982           209-33         F         1.75         T3S R43E         1982           209-34         F         6.82         T3S R40E         1982           209-41         F         6.40         T4S R41E         1982           209-42         F         6.04         T4S R42E         1982           209-43         F         7.24         T4S R42E         1982           209-49         F         10.56         T4S R43E         1982           209-47         F         11.40         T2S R44E         1982           209-49         F                                                                                                                                                                                                                                                                                                                                                                                                                                                                                                                                                                                                                                                          | 209-18  | F           | 8.36  | T4S R42E | 1982 |
| 209-22         F         3.42         T3S R43E         1982           209-23         F         3.24         T3S R43E         1982           209-24         F         3.97         T3S R43E         1982           209-25         F         12.04         T2S R44E         1982           209-26         F         14.47         T3S R40E         1982           209-28         F         7.81         T4S R41E         1982           209-32         F         10.26         T2S R42E         1982           209-33         F         1.75         T3S R43E         1982           209-34         F         6.82         T3S R40E         1982           209-41         F         6.40         T4S R41E         1982           209-42         F         6.04         T4S R42E         1982           209-43         F         7.24         T4S R42E         1982           209-44         F         10.56         T4S R43E         1982           209-47         F         11.40         T2S R44E         1982           209-49         F         15.05         T5S R42E         1982           209-57         F                                                                                                                                                                                                                                                                                                                                                                                                                                                                                                                                                                                                                                                          | 209-20  | F           | 13.32 | T3S R43E | 1981 |
| 209-23         F         3.24         T3S R43E         1982           209-24         F         3.97         T3S R43E         1982           209-25         F         12.04         T2S R44E         1982           209-26         F         14.47         T3S R40E         1982           209-28         F         7.81         T4S R41E         1982           209-32         F         10.26         T2S R42E         1982           209-33         F         1.75         T3S R43E         1982           209-34         F         6.82         T3S R40E         1982           209-41         F         6.40         T4S R41E         1982           209-42         F         6.04         T4S R42E         1982           209-43         F         7.24         T4S R42E         1982           209-43         F         7.24         T4S R42E         1982           209-47         F         10.56         T4S R42E         1982           209-47         F         15.05         T5S R42E         1982           209-49         F         15.05         T5S R42E         1982           209-57         F                                                                                                                                                                                                                                                                                                                                                                                                                                                                                                                                                                                                                                                          | 209-21  | F           | 14.74 | T5S R39E | 1981 |
| 209-24         F         3.97         T3S R43E         1982           209-25         F         12.04         T2S R44E         1982           209-26         F         14.47         T3S R40E         1982           209-28         F         7.81         T4S R41E         1982           209-32         F         10.26         T2S R42E         1982           209-33         F         1.75         T3S R43E         1982           209-34         F         6.82         T3S R40E         1982           209-41         F         6.40         T4S R41E         1982           209-42         F         6.04         T4S R42E         1982           209-43         F         7.24         T4S R42E         1982           209-43         F         7.24         T4S R43E         1982           209-47         F         10.56         T4S R44E         1982           209-49         F         15.05         T5S R42E         1982           209-55         F         9.67         T3S R40E         1982           209-57         F         15.16         T4S R39E         1982           209-59         F                                                                                                                                                                                                                                                                                                                                                                                                                                                                                                                                                                                                                                                          | 209-22  | F           | 3.42  | T3S R43E | 1982 |
| 209-25         F         12.04         T2S R44E         1982           209-26         F         14.47         T3S R40E         1982           209-28         F         7.81         T4S R41E         1982           209-32         F         10.26         T2S R42E         1982           209-33         F         1.75         T3S R43E         1982           209-34         F         6.82         T3S R40E         1982           209-41         F         6.40         T4S R41E         1982           209-42         F         6.04         T4S R42E         1982           209-43         F         7.24         T4S R42E         1982           209-44         F         10.56         T4S R44E         1982           209-47         F         11.40         T2S R44E         1982           209-49         F         15.05         T5S R42E         1982           209-55         F         9.67         T3S R40E         1982           209-57         F         15.16         T4S R39E         1982           209-59         F         10.12         T4S R39E         1982           209-60         F                                                                                                                                                                                                                                                                                                                                                                                                                                                                                                                                                                                                                                                        | 209-23  | F           | 3.24  | T3S R43E | 1982 |
| 209-26         F         14.47         T3S R40E         1982           209-28         F         7.81         T4S R41E         1982           209-32         F         10.26         T2S R42E         1982           209-33         F         1.75         T3S R43E         1982           209-34         F         6.82         T3S R40E         1982           209-41         F         6.40         T4S R41E         1982           209-42         F         6.04         T4S R42E         1982           209-43         F         7.24         T4S R42E         1982           209-44         F         10.56         T4S R43E         1982           209-47         F         11.40         T2S R44E         1982           209-49         F         15.05         T5S R42E         1982           209-55         F         9.67         T3S R40E         1982           209-57         F         15.16         T4S R39E         1982           209-59         F         10.12         T4S R39E         1982           209-60         F         7.99         T4S R39E         1982           209-61         F                                                                                                                                                                                                                                                                                                                                                                                                                                                                                                                                                                                                                                                         | 209-24  | F           | 3.97  | T3S R43E | 1982 |
| 209-28         F         7.81         T4S R41E         1982           209-32         F         10.26         T2S R42E         1982           209-33         F         1.75         T3S R43E         1982           209-34         F         6.82         T3S R40E         1982           209-41         F         6.40         T4S R41E         1982           209-42         F         6.04         T4S R42E         1982           209-43         F         7.24         T4S R42E         1982           209-44         F         10.56         T4S R43E         1982           209-47         F         11.40         T2S R44E         1982           209-49         F         15.05         T5S R42E         1982           209-55         F         9.67         T3S R40E         1982           209-57         F         15.16         T4S R39E         1982           209-59         F         10.12         T4S R39E         1982           209-60         F         7.99         T4S R39E         1982           209-61         F         10.93         T5S R39E         1982           209-65         F                                                                                                                                                                                                                                                                                                                                                                                                                                                                                                                                                                                                                                                         | 209-25  | F           | 12.04 | T2S R44E | 1982 |
| 209-32         F         10.26         T2S R42E         1982           209-33         F         1.75         T3S R43E         1982           209-34         F         6.82         T3S R40E         1982           209-41         F         6.40         T4S R41E         1982           209-42         F         6.04         T4S R42E         1982           209-43         F         7.24         T4S R42E         1982           209-44         F         10.56         T4S R43E         1982           209-47         F         11.40         T2S R44E         1982           209-49         F         15.05         T5S R42E         1982           209-55         F         9.67         T3S R40E         1982           209-57         F         15.16         T4S R39E         1982           209-59         F         10.12         T4S R39E         1982           209-60         F         7.99         T4S R39E         1982           209-61         F         10.93         T5S R39E         1982           209-65         F         0.81         T4S R4E         1982           209-66         ND                                                                                                                                                                                                                                                                                                                                                                                                                                                                                                                                                                                                                                                         | 209-26  | F           | 14.47 | T3S R40E | 1982 |
| 209-33         F         1.75         T3S R43E         1982           209-34         F         6.82         T3S R40E         1982           209-41         F         6.40         T4S R41E         1982           209-42         F         6.04         T4S R42E         1982           209-43         F         7.24         T4S R42E         1982           209-44         F         10.56         T4S R43E         1982           209-47         F         11.40         T2S R44E         1982           209-49         F         15.05         T5S R42E         1982           209-55         F         9.67         T3S R40E         1982           209-57         F         15.16         T4S R39E         1982           209-59         F         10.12         T4S R39E         1982           209-60         F         7.99         T4S R39E         1982           209-61         F         10.93         T5S R39E         1982           209-65         F         0.81         T4S R42E         1982           209-65         F         2.25         T4S R41E         1982           209-66         ND                                                                                                                                                                                                                                                                                                                                                                                                                                                                                                                                                                                                                                                         | 209-28  | F           | 7.81  | T4S R41E | 1982 |
| 209-34         F         6.82         T3S R40E         1982           209-41         F         6.40         T4S R41E         1982           209-42         F         6.04         T4S R42E         1982           209-43         F         7.24         T4S R42E         1982           209-44         F         10.56         T4S R43E         1982           209-47         F         11.40         T2S R44E         1982           209-49         F         15.05         T5S R42E         1982           209-55         F         9.67         T3S R40E         1982           209-57         F         15.16         T4S R39E         1982           209-59         F         10.12         T4S R39E         1982           209-60         F         7.99         T4S R39E         1982           209-61         F         10.93         T5S R39E         1982           209-64         F         0.81         T4S R42E         1982           209-65         F         2.25         T4S R41E         1982           209-66         ND         4.40         T4S R41E         1982           209-67         F                                                                                                                                                                                                                                                                                                                                                                                                                                                                                                                                                                                                                                                         | 209-32  | F           | 10.26 | T2S R42E | 1982 |
| 209-41         F         6.40         T4S R41E         1982           209-42         F         6.04         T4S R42E         1982           209-43         F         7.24         T4S R42E         1982           209-44         F         10.56         T4S R43E         1982           209-47         F         11.40         T2S R44E         1982           209-49         F         15.05         T5S R42E         1982           209-55         F         9.67         T3S R40E         1982           209-57         F         15.16         T4S R39E         1982           209-59         F         10.12         T4S R39E         1982           209-60         F         7.99         T4S R39E         1982           209-61         F         10.93         T5S R39E         1982           209-64         F         0.81         T4S R42E         1982           209-65         F         2.25         T4S R41E         1982           209-66         ND         4.40         T4S R41E         1982           209-67         F         5.45         T2S R42E         1982                                                                                                                                                                                                                                                                                                                                                                                                                                                                                                                                                                                                                                                                                    | 209-33  | F           | 1.75  | T3S R43E | 1982 |
| 209-42         F         6.04         T4S R42E         1982           209-43         F         7.24         T4S R42E         1982           209-44         F         10.56         T4S R43E         1982           209-47         F         11.40         T2S R44E         1982           209-49         F         15.05         T5S R42E         1982           209-55         F         9.67         T3S R40E         1982           209-57         F         15.16         T4S R39E         1982           209-59         F         10.12         T4S R39E         1982           209-60         F         7.99         T4S R39E         1982           209-61         F         10.93         T5S R39E         1982           209-64         F         0.81         T4S R42E         1982           209-65         F         2.25         T4S R41E         1982           209-66         ND         4.40         T4S R41E         1982           209-67         F         5.45         T2S R42E         1982                                                                                                                                                                                                                                                                                                                                                                                                                                                                                                                                                                                                                                                                                                                                                          | 209-34  | F           | 6.82  | T3S R40E | 1982 |
| 209-43         F         7.24         T4S R42E         1982           209-44         F         10.56         T4S R43E         1982           209-47         F         11.40         T2S R44E         1982           209-49         F         15.05         T5S R42E         1982           209-55         F         9.67         T3S R40E         1982           209-67         F         15.16         T4S R39E         1982           209-59         F         10.12         T4S R39E         1982           209-60         F         7.99         T4S R39E         1982           209-61         F         10.93         T5S R39E         1982           209-64         F         0.81         T4S R42E         1982           209-65         F         2.25         T4S R41E         1982           209-66         ND         4.40         T4S R41E         1982           209-67         F         5.45         T2S R42E         1982                                                                                                                                                                                                                                                                                                                                                                                                                                                                                                                                                                                                                                                                                                                                                                                                                                | 209-41  | F           | 6.40  | T4S R41E | 1982 |
| 209-44         F         10.56         T4S R43E         1982           209-47         F         11.40         T2S R44E         1982           209-49         F         15.05         T5S R42E         1982           209-55         F         9.67         T3S R40E         1982           209-57         F         15.16         T4S R39E         1982           209-59         F         10.12         T4S R39E         1982           209-60         F         7.99         T4S R39E         1982           209-61         F         10.93         T5S R39E         1982           209-64         F         0.81         T4S R42E         1982           209-65         F         2.25         T4S R41E         1982           209-66         ND         4.40         T4S R41E         1982           209-67         F         5.45         T2S R42E         1982                                                                                                                                                                                                                                                                                                                                                                                                                                                                                                                                                                                                                                                                                                                                                                                                                                                                                                      | 209-42  | F           | 6.04  | T4S R42E | 1982 |
| 209-47         F         11.40         T2S R44E         1982           209-49         F         15.05         T5S R42E         1982           209-55         F         9.67         T3S R40E         1982           209-57         F         15.16         T4S R39E         1982           209-59         F         10.12         T4S R39E         1982           209-60         F         7.99         T4S R39E         1982           209-61         F         10.93         T5S R39E         1982           209-64         F         0.81         T4S R42E         1982           209-65         F         2.25         T4S R41E         1982           209-66         ND         4.40         T4S R41E         1982           209-67         F         5.45         T2S R42E         1982                                                                                                                                                                                                                                                                                                                                                                                                                                                                                                                                                                                                                                                                                                                                                                                                                                                                                                                                                                             | 209-43  | F           | 7.24  | T4S R42E | 1982 |
| 209-49         F         15.05         T5S R42E         1982           209-55         F         9.67         T3S R40E         1982           209-57         F         15.16         T4S R39E         1982           209-59         F         10.12         T4S R39E         1982           209-60         F         7.99         T4S R39E         1982           209-61         F         10.93         T5S R39E         1982           209-64         F         0.81         T4S R42E         1982           209-65         F         2.25         T4S R41E         1982           209-66         ND         4.40         T4S R41E         1982           209-67         F         5.45         T2S R42E         1982                                                                                                                                                                                                                                                                                                                                                                                                                                                                                                                                                                                                                                                                                                                                                                                                                                                                                                                                                                                                                                                    | 209-44  | F           | 10.56 | T4S R43E | 1982 |
| 209-55         F         9.67         T3S R40E         1982           209-57         F         15.16         T4S R39E         1982           209-59         F         10.12         T4S R39E         1982           209-60         F         7.99         T4S R39E         1982           209-61         F         10.93         T5S R39E         1982           209-64         F         0.81         T4S R42E         1982           209-65         F         2.25         T4S R41E         1982           209-66         ND         4.40         T4S R41E         1982           209-67         F         5.45         T2S R42E         1982                                                                                                                                                                                                                                                                                                                                                                                                                                                                                                                                                                                                                                                                                                                                                                                                                                                                                                                                                                                                                                                                                                                           | 209-47  | F           | 11.40 | T2S R44E | 1982 |
| 209-67         F         15.16         T4S R39E         1982           209-59         F         10.12         T4S R39E         1982           209-60         F         7.99         T4S R39E         1982           209-61         F         10.93         T5S R39E         1982           209-64         F         0.81         T4S R42E         1982           209-65         F         2.25         T4S R41E         1982           209-66         ND         4.40         T4S R41E         1982           209-67         F         5.45         T2S R42E         1982                                                                                                                                                                                                                                                                                                                                                                                                                                                                                                                                                                                                                                                                                                                                                                                                                                                                                                                                                                                                                                                                                                                                                                                                 | 209-49  | F           | 15.05 | T5S R42E | 1982 |
| 209-59         F         10.12         T4S R39E         1982           209-60         F         7.99         T4S R39E         1982           209-61         F         10.93         T5S R39E         1982           209-64         F         0.81         T4S R42E         1982           209-65         F         2.25         T4S R41E         1982           209-66         ND         4.40         T4S R41E         209-67           F         5.45         T2S R42E         1982                                                                                                                                                                                                                                                                                                                                                                                                                                                                                                                                                                                                                                                                                                                                                                                                                                                                                                                                                                                                                                                                                                                                                                                                                                                                                     | 209-55  | F           | 9.67  | T3S R40E | 1982 |
| 209-80         F         7.99         T4S R39E         1982           209-61         F         10.93         T5S R39E         1982           209-64         F         0.81         T4S R42E         1982           209-65         F         2.25         T4S R41E         1982           209-66         ND         4.40         T4S R41E         1982           209-67         F         5.45         T2S R42E         1982                                                                                                                                                                                                                                                                                                                                                                                                                                                                                                                                                                                                                                                                                                                                                                                                                                                                                                                                                                                                                                                                                                                                                                                                                                                                                                                                               | 209-57  | F           | 15.16 | T4S R39E | 1982 |
| 209-61         F         10.93         T5S R39E         1982           209-64         F         0.81         T4S R42E         1982           209-65         F         2.25         T4S R41E         1982           209-66         ND         4.40         T4S R41E           209-67         F         5.45         T2S R42E         1982                                                                                                                                                                                                                                                                                                                                                                                                                                                                                                                                                                                                                                                                                                                                                                                                                                                                                                                                                                                                                                                                                                                                                                                                                                                                                                                                                                                                                                  | 209-59  | F           | 10.12 | T4S R39E | 1982 |
| 209-64         F         0.81         T4S R42E         1982           209-65         F         2.25         T4S R41E         1982           209-66         ND         4.40         T4S R41E         1982           209-67         F         5.45         T2S R42E         1982                                                                                                                                                                                                                                                                                                                                                                                                                                                                                                                                                                                                                                                                                                                                                                                                                                                                                                                                                                                                                                                                                                                                                                                                                                                                                                                                                                                                                                                                                            | 209-60  | F           | 7.99  | T4S R39E | 1982 |
| 209-65         F         2.25         T4S R41E         1982           209-66         ND         4.40         T4S R41E           209-67         F         5.45         T2S R42E         1982                                                                                                                                                                                                                                                                                                                                                                                                                                                                                                                                                                                                                                                                                                                                                                                                                                                                                                                                                                                                                                                                                                                                                                                                                                                                                                                                                                                                                                                                                                                                                                               | 209-61  | F           | 10.93 | T5S R39E | 1982 |
| 209-66 ND 4.40 T4S R41E<br>209-67 F 5.45 T2S R42E 1982                                                                                                                                                                                                                                                                                                                                                                                                                                                                                                                                                                                                                                                                                                                                                                                                                                                                                                                                                                                                                                                                                                                                                                                                                                                                                                                                                                                                                                                                                                                                                                                                                                                                                                                    | 209-64  | F           | 0.81  | T4S R42E | 1982 |
| 209-67 F 5.45 T2S R42E 1982                                                                                                                                                                                                                                                                                                                                                                                                                                                                                                                                                                                                                                                                                                                                                                                                                                                                                                                                                                                                                                                                                                                                                                                                                                                                                                                                                                                                                                                                                                                                                                                                                                                                                                                                               | 209-65  | F           | 2.25  | T4S R41E | 1982 |
|                                                                                                                                                                                                                                                                                                                                                                                                                                                                                                                                                                                                                                                                                                                                                                                                                                                                                                                                                                                                                                                                                                                                                                                                                                                                                                                                                                                                                                                                                                                                                                                                                                                                                                                                                                           | 209-66  | ND          | 4.40  | T4S R41E |      |
| 209-68 F 6.32 T2S R44E 1982                                                                                                                                                                                                                                                                                                                                                                                                                                                                                                                                                                                                                                                                                                                                                                                                                                                                                                                                                                                                                                                                                                                                                                                                                                                                                                                                                                                                                                                                                                                                                                                                                                                                                                                                               | 209-67  | F           | 5.45  | T2S R42E | 1982 |
|                                                                                                                                                                                                                                                                                                                                                                                                                                                                                                                                                                                                                                                                                                                                                                                                                                                                                                                                                                                                                                                                                                                                                                                                                                                                                                                                                                                                                                                                                                                                                                                                                                                                                                                                                                           | 209-68  | F           | 6.32  | T2S R44E | 1982 |