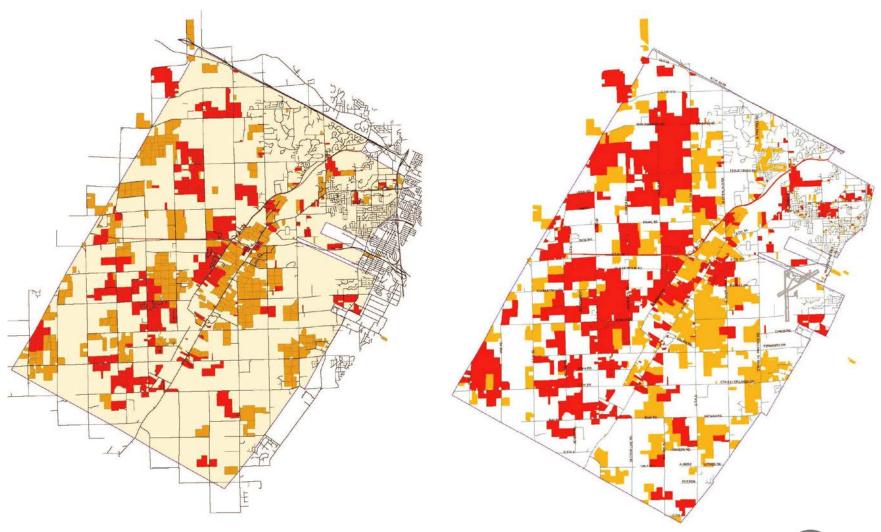

### **Acres in Trust**

- In the 2004 ownership map we had 7,284 acres held in trust and 10,093 in Fee
- The current ownership map shows
   14,507acres of land in trust and
   11,404 in Fee

**Green Bay Area** 