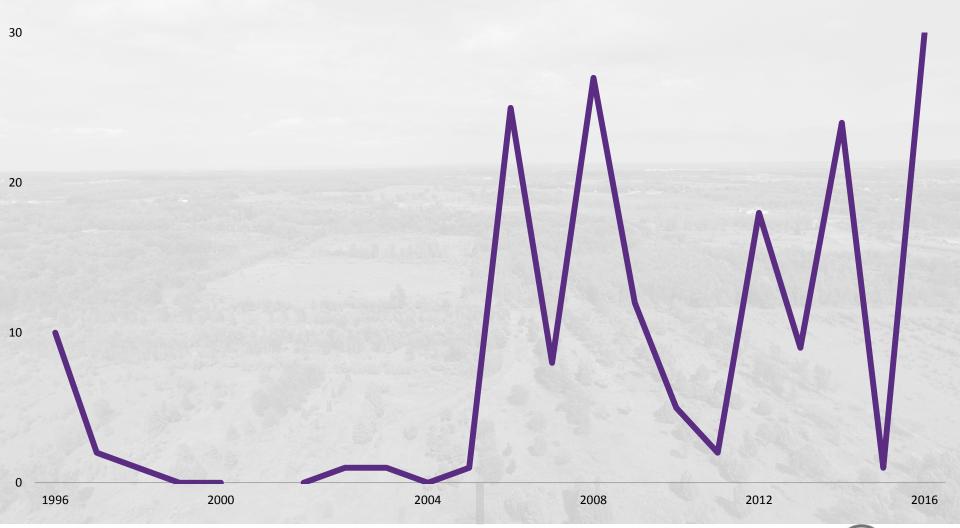

# **Land Moving into Trust Faster**

- In 2004 the average was 4 properties in trust per year
- Our current average since the consortium is now12 properties in trust per year

### **Acres in Trust**

- In the 2004 ownership map we had 7,284 acres held in trust and 10,093 in Fee
- The current ownership map shows
   14,507acres of land in trust and
   11,404 in Fee

**Green Bay Area** 