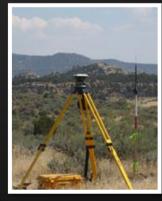

### **Cadastral Services**

Determination of the legal boundaries of Indian trust lands is essential to ensure that property and resources are properly accounted for and protected, including reestablishing the boundaries executed in the original survey or restore boundary monuments lost or deteriorated since the original survey.