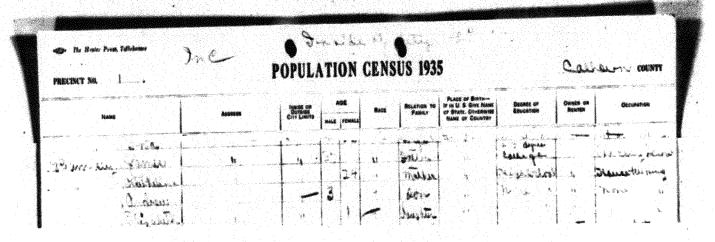

1935 Census of Blountstown, Calhoun County, Fl

Household of James Ramsey, a 27 year old White male, and Katherine Boggs Ramsey, a 24 year old White female. James A Ramsey was a college educated school teacher.