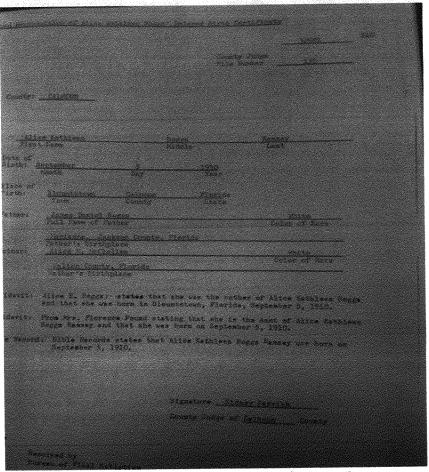

19

Ward family of Walton County through his grandmother, **Alice McClellan**, wife of **James Daniel Boggs.** The Indian Claims Commission committed a critical error here, as the Wards that Ramsey descended from (**Elijah Ward**) had immigrated south from North Carolina to Alabama just after the Revolutionary War and had no connection to the Creek Indian Ward family.