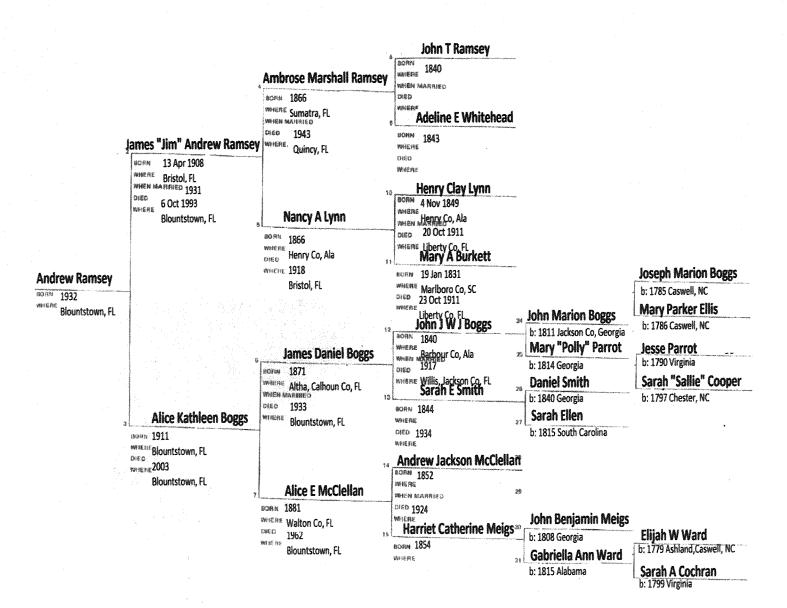

1935 Census of Blountstown, Calhoun County, Fl

Household of James Ramsey, a 27 year old White male, and Katherine Boggs Ramsey, a 24 year old White female. James A Ramsey was a college educated school teacher.