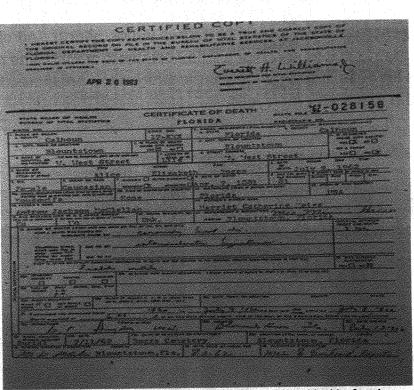

Birth Certificate of Andrew Ramsey, a White male, born 1932.

» There is no documented connection between Andrew Ramsey and the John Boggs and Polly Welsh Boggs who Removed to Oklahoma prior to 1840 and are buried near Tahlequah, Oklahoma.