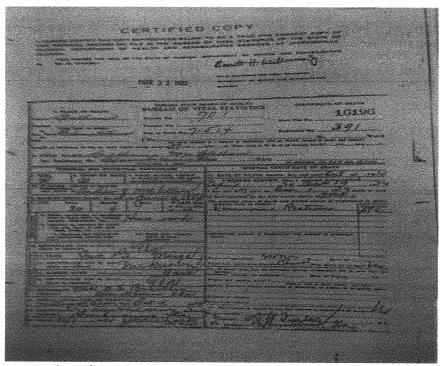

Birth Certificate of Andrew Ramsey, a White male, born 1932.

» There is no documented connection between Andrew Ramsey and the John Boggs and Polly Welsh Boggs who Removed to Oklahoma prior to 1840 and are buried near Tahlequah, Oklahoma.