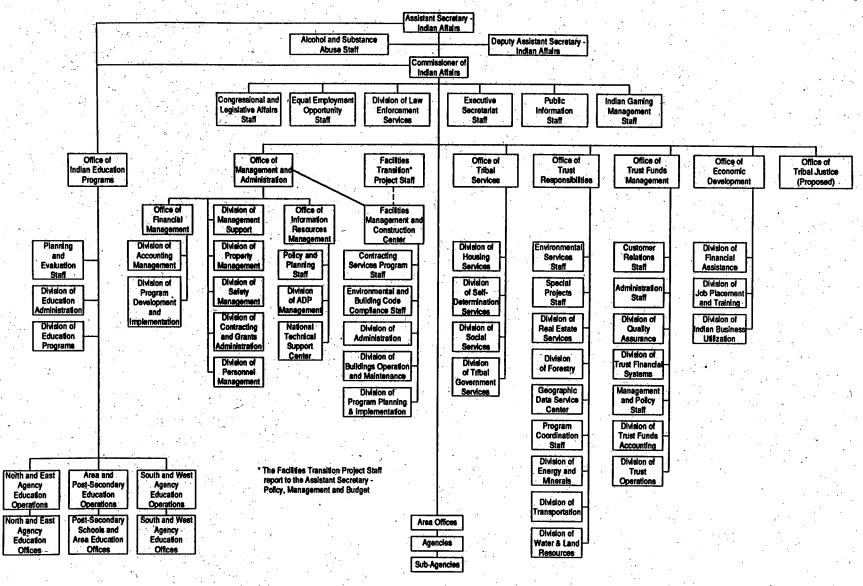

The Bureau is a bifurcated organization headed by the Commissioner of Indian Affairs and the Director of the Office of Indian Education Programs. Both of these officials report directly to the Assistant Secretary - Indian Affairs. The Commissioner has line authority over 12 area offices and 83 agency offices. Staff support is provided through Directors for Economic Development, Management and Administration, Tribal Services, and Trust Responsibilities.

The Director of the Office of Indian Education Programs directs 24 Education Line Officers stationed throughout the country. During the 1995-96 school year, Education programs supported the operation of 118 day schools, 48 on-reservation boarding schools, seven off-reservation boarding schools, and 14 dormitories which house Indian children attending public schools.

The Bureau's headquarters is located in Washington, D.C., but the majority of its central office staff work in Albuquerque, New Mexico. At the end of FY 1995, total employment was 13,351 positions and 11,973 full-time equivalents.