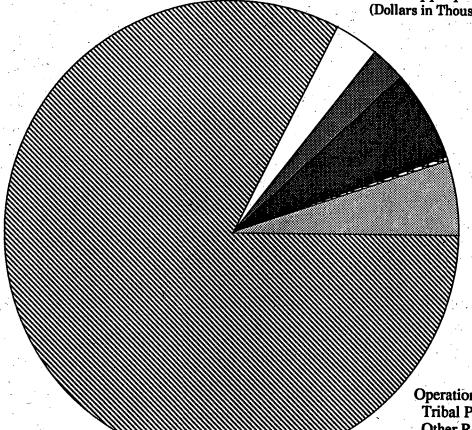

# SUMMARY TABLE (Dollars in Thousands)

|                                                                                                                                                                                                                                                                                                                                                                                                                                                                                                                                                                                                                                                                                                                                                                                                                                                                                                                                                                                                                                                                                                                                                                                                                                                                                                                                                                                                                                                                                                                                                                                                                                                                                                                                                                                                                                                                                                                                                                                                                                                                                                                                | *.            | FY 1996         | FY 1997                               | (+/-)                                 |
|--------------------------------------------------------------------------------------------------------------------------------------------------------------------------------------------------------------------------------------------------------------------------------------------------------------------------------------------------------------------------------------------------------------------------------------------------------------------------------------------------------------------------------------------------------------------------------------------------------------------------------------------------------------------------------------------------------------------------------------------------------------------------------------------------------------------------------------------------------------------------------------------------------------------------------------------------------------------------------------------------------------------------------------------------------------------------------------------------------------------------------------------------------------------------------------------------------------------------------------------------------------------------------------------------------------------------------------------------------------------------------------------------------------------------------------------------------------------------------------------------------------------------------------------------------------------------------------------------------------------------------------------------------------------------------------------------------------------------------------------------------------------------------------------------------------------------------------------------------------------------------------------------------------------------------------------------------------------------------------------------------------------------------------------------------------------------------------------------------------------------------|---------------|-----------------|---------------------------------------|---------------------------------------|
| Direct Appropriations:                                                                                                                                                                                                                                                                                                                                                                                                                                                                                                                                                                                                                                                                                                                                                                                                                                                                                                                                                                                                                                                                                                                                                                                                                                                                                                                                                                                                                                                                                                                                                                                                                                                                                                                                                                                                                                                                                                                                                                                                                                                                                                         |               | <u>Estimate</u> | Request                               | From 1996                             |
| Operation of Indian Programs                                                                                                                                                                                                                                                                                                                                                                                                                                                                                                                                                                                                                                                                                                                                                                                                                                                                                                                                                                                                                                                                                                                                                                                                                                                                                                                                                                                                                                                                                                                                                                                                                                                                                                                                                                                                                                                                                                                                                                                                                                                                                                   | \$            | 1,384,434       | 1,579,423                             | +194,989                              |
|                                                                                                                                                                                                                                                                                                                                                                                                                                                                                                                                                                                                                                                                                                                                                                                                                                                                                                                                                                                                                                                                                                                                                                                                                                                                                                                                                                                                                                                                                                                                                                                                                                                                                                                                                                                                                                                                                                                                                                                                                                                                                                                                | FTE           | 9,658           | 9,388                                 | -270                                  |
| Construction                                                                                                                                                                                                                                                                                                                                                                                                                                                                                                                                                                                                                                                                                                                                                                                                                                                                                                                                                                                                                                                                                                                                                                                                                                                                                                                                                                                                                                                                                                                                                                                                                                                                                                                                                                                                                                                                                                                                                                                                                                                                                                                   | \$            | 100,833         | 122,824                               | +21,991                               |
|                                                                                                                                                                                                                                                                                                                                                                                                                                                                                                                                                                                                                                                                                                                                                                                                                                                                                                                                                                                                                                                                                                                                                                                                                                                                                                                                                                                                                                                                                                                                                                                                                                                                                                                                                                                                                                                                                                                                                                                                                                                                                                                                | FTE           | 680             | 716                                   | +36                                   |
| Indian Land and Water Claim Settlements                                                                                                                                                                                                                                                                                                                                                                                                                                                                                                                                                                                                                                                                                                                                                                                                                                                                                                                                                                                                                                                                                                                                                                                                                                                                                                                                                                                                                                                                                                                                                                                                                                                                                                                                                                                                                                                                                                                                                                                                                                                                                        | \$            | 80,645          | 75,241                                | -5,404                                |
| and Miscellaneous Payments to Indians                                                                                                                                                                                                                                                                                                                                                                                                                                                                                                                                                                                                                                                                                                                                                                                                                                                                                                                                                                                                                                                                                                                                                                                                                                                                                                                                                                                                                                                                                                                                                                                                                                                                                                                                                                                                                                                                                                                                                                                                                                                                                          | FTE           | 19              | 19                                    | 0                                     |
| Indian Direct Loan Program Account                                                                                                                                                                                                                                                                                                                                                                                                                                                                                                                                                                                                                                                                                                                                                                                                                                                                                                                                                                                                                                                                                                                                                                                                                                                                                                                                                                                                                                                                                                                                                                                                                                                                                                                                                                                                                                                                                                                                                                                                                                                                                             | \$            | 0               | · · · · · · · · · · · · · · · · · · · | 0                                     |
| Indian Guaranteed Loan Program Account                                                                                                                                                                                                                                                                                                                                                                                                                                                                                                                                                                                                                                                                                                                                                                                                                                                                                                                                                                                                                                                                                                                                                                                                                                                                                                                                                                                                                                                                                                                                                                                                                                                                                                                                                                                                                                                                                                                                                                                                                                                                                         | \$            | 5,000           | 5,002                                 | +2                                    |
|                                                                                                                                                                                                                                                                                                                                                                                                                                                                                                                                                                                                                                                                                                                                                                                                                                                                                                                                                                                                                                                                                                                                                                                                                                                                                                                                                                                                                                                                                                                                                                                                                                                                                                                                                                                                                                                                                                                                                                                                                                                                                                                                | FTE           | 5               | 5                                     | . 12                                  |
| Technical Assistance of Indian Enterprises                                                                                                                                                                                                                                                                                                                                                                                                                                                                                                                                                                                                                                                                                                                                                                                                                                                                                                                                                                                                                                                                                                                                                                                                                                                                                                                                                                                                                                                                                                                                                                                                                                                                                                                                                                                                                                                                                                                                                                                                                                                                                     | \$            | 500             | 0                                     | -500                                  |
| Navajo Rehabilitation Trust Fund                                                                                                                                                                                                                                                                                                                                                                                                                                                                                                                                                                                                                                                                                                                                                                                                                                                                                                                                                                                                                                                                                                                                                                                                                                                                                                                                                                                                                                                                                                                                                                                                                                                                                                                                                                                                                                                                                                                                                                                                                                                                                               | \$            | 0               | 0                                     | 0                                     |
| Subtotal, Direct Appropriations                                                                                                                                                                                                                                                                                                                                                                                                                                                                                                                                                                                                                                                                                                                                                                                                                                                                                                                                                                                                                                                                                                                                                                                                                                                                                                                                                                                                                                                                                                                                                                                                                                                                                                                                                                                                                                                                                                                                                                                                                                                                                                | \$            | 1,571,412       | 1,782,490                             | 1 211 070                             |
| The second secon | FTE           | 10,362          | 10,128                                | +211,078<br>-234                      |
| Permanent and Trust Funds:                                                                                                                                                                                                                                                                                                                                                                                                                                                                                                                                                                                                                                                                                                                                                                                                                                                                                                                                                                                                                                                                                                                                                                                                                                                                                                                                                                                                                                                                                                                                                                                                                                                                                                                                                                                                                                                                                                                                                                                                                                                                                                     | Y .           | 1               | ;                                     |                                       |
| Miscellaneous Permanent Appropriations                                                                                                                                                                                                                                                                                                                                                                                                                                                                                                                                                                                                                                                                                                                                                                                                                                                                                                                                                                                                                                                                                                                                                                                                                                                                                                                                                                                                                                                                                                                                                                                                                                                                                                                                                                                                                                                                                                                                                                                                                                                                                         | \$            | 69,493          | 70,419                                | +926                                  |
|                                                                                                                                                                                                                                                                                                                                                                                                                                                                                                                                                                                                                                                                                                                                                                                                                                                                                                                                                                                                                                                                                                                                                                                                                                                                                                                                                                                                                                                                                                                                                                                                                                                                                                                                                                                                                                                                                                                                                                                                                                                                                                                                | FTE           | 438             | 438                                   | ·                                     |
| White Earth Settlement Fund                                                                                                                                                                                                                                                                                                                                                                                                                                                                                                                                                                                                                                                                                                                                                                                                                                                                                                                                                                                                                                                                                                                                                                                                                                                                                                                                                                                                                                                                                                                                                                                                                                                                                                                                                                                                                                                                                                                                                                                                                                                                                                    | \$            | 7,000           | 7,000                                 | <del></del>                           |
| Miscellaneous Trust Funds                                                                                                                                                                                                                                                                                                                                                                                                                                                                                                                                                                                                                                                                                                                                                                                                                                                                                                                                                                                                                                                                                                                                                                                                                                                                                                                                                                                                                                                                                                                                                                                                                                                                                                                                                                                                                                                                                                                                                                                                                                                                                                      | \$            | 326,425         | 313,438                               | -12,987                               |
| Payment to Tribal Economic Recovery Funds                                                                                                                                                                                                                                                                                                                                                                                                                                                                                                                                                                                                                                                                                                                                                                                                                                                                                                                                                                                                                                                                                                                                                                                                                                                                                                                                                                                                                                                                                                                                                                                                                                                                                                                                                                                                                                                                                                                                                                                                                                                                                      | \$            | 13,000          | · -                                   | -13,600                               |
| Tribal Economic Recovery Fund                                                                                                                                                                                                                                                                                                                                                                                                                                                                                                                                                                                                                                                                                                                                                                                                                                                                                                                                                                                                                                                                                                                                                                                                                                                                                                                                                                                                                                                                                                                                                                                                                                                                                                                                                                                                                                                                                                                                                                                                                                                                                                  | \$            | 25,062          | 12,776                                | -12,286                               |
| Cooperative Fund (Papago)                                                                                                                                                                                                                                                                                                                                                                                                                                                                                                                                                                                                                                                                                                                                                                                                                                                                                                                                                                                                                                                                                                                                                                                                                                                                                                                                                                                                                                                                                                                                                                                                                                                                                                                                                                                                                                                                                                                                                                                                                                                                                                      | \$            | 1,307           | 1,046                                 | -261                                  |
| Indian Loan Guaranty and Insurance Fund                                                                                                                                                                                                                                                                                                                                                                                                                                                                                                                                                                                                                                                                                                                                                                                                                                                                                                                                                                                                                                                                                                                                                                                                                                                                                                                                                                                                                                                                                                                                                                                                                                                                                                                                                                                                                                                                                                                                                                                                                                                                                        | * <b>\$</b> ± | 11,000          | 11,000                                | <del></del>                           |
| Quarters Operation & Maintenance                                                                                                                                                                                                                                                                                                                                                                                                                                                                                                                                                                                                                                                                                                                                                                                                                                                                                                                                                                                                                                                                                                                                                                                                                                                                                                                                                                                                                                                                                                                                                                                                                                                                                                                                                                                                                                                                                                                                                                                                                                                                                               | \$            | 6,000           | 6,000                                 |                                       |
|                                                                                                                                                                                                                                                                                                                                                                                                                                                                                                                                                                                                                                                                                                                                                                                                                                                                                                                                                                                                                                                                                                                                                                                                                                                                                                                                                                                                                                                                                                                                                                                                                                                                                                                                                                                                                                                                                                                                                                                                                                                                                                                                | FTE           | 91              | 91                                    | <u> </u>                              |
| Equipment Capitalization Fund                                                                                                                                                                                                                                                                                                                                                                                                                                                                                                                                                                                                                                                                                                                                                                                                                                                                                                                                                                                                                                                                                                                                                                                                                                                                                                                                                                                                                                                                                                                                                                                                                                                                                                                                                                                                                                                                                                                                                                                                                                                                                                  | FTE           | 37              | <i>37</i>                             | · · · · · · · · · · · · · · · · · · · |
| Budget Authority, Total BIA                                                                                                                                                                                                                                                                                                                                                                                                                                                                                                                                                                                                                                                                                                                                                                                                                                                                                                                                                                                                                                                                                                                                                                                                                                                                                                                                                                                                                                                                                                                                                                                                                                                                                                                                                                                                                                                                                                                                                                                                                                                                                                    | \$            | 2,031,299       | 2,204,169                             | +172,870                              |
|                                                                                                                                                                                                                                                                                                                                                                                                                                                                                                                                                                                                                                                                                                                                                                                                                                                                                                                                                                                                                                                                                                                                                                                                                                                                                                                                                                                                                                                                                                                                                                                                                                                                                                                                                                                                                                                                                                                                                                                                                                                                                                                                | FTE           | 10,928          | 10,694                                | -234                                  |

## OVERVIEW OF FY 1997 BUDGET REQUEST

The FY 1997 President's Budget request for the Bureau of Indian Affairs (BIA) totals \$2,204,169,000 which consists of \$1,782,490,000 for direct appropriations and \$421,679,000 in permanent and trust appropriations. The FY 1997 request for direct appropriations is \$211,078,000 more than Conference Report Level for FY 1996.