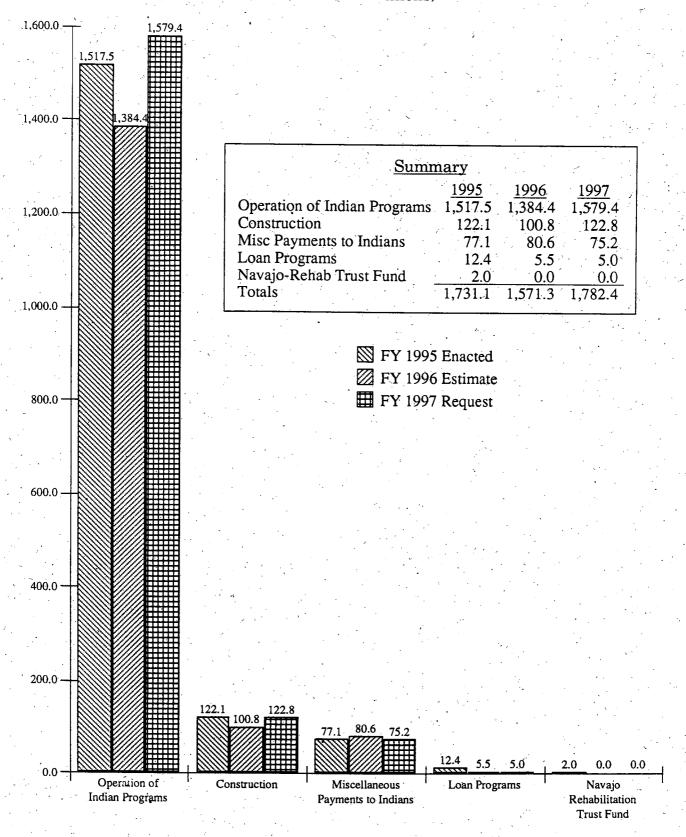

# SUMMARY TABLE (Dollars in Thousands)

|                                                                                                                                                                                                                                                                                                                                                                                                                                                                                                                                                                                                                                                                                                                                                                                                                                                                                                                                                                                                                                                                                                                                                                                                                                                                                                                                                                                                                                                                                                                                                                                                                                                                                                                                                                                                                                                                                                                                                                                                                                                                                                                                | *.            | FY 1996         | FY 1997                               | (+/-)                                 |
|--------------------------------------------------------------------------------------------------------------------------------------------------------------------------------------------------------------------------------------------------------------------------------------------------------------------------------------------------------------------------------------------------------------------------------------------------------------------------------------------------------------------------------------------------------------------------------------------------------------------------------------------------------------------------------------------------------------------------------------------------------------------------------------------------------------------------------------------------------------------------------------------------------------------------------------------------------------------------------------------------------------------------------------------------------------------------------------------------------------------------------------------------------------------------------------------------------------------------------------------------------------------------------------------------------------------------------------------------------------------------------------------------------------------------------------------------------------------------------------------------------------------------------------------------------------------------------------------------------------------------------------------------------------------------------------------------------------------------------------------------------------------------------------------------------------------------------------------------------------------------------------------------------------------------------------------------------------------------------------------------------------------------------------------------------------------------------------------------------------------------------|---------------|-----------------|---------------------------------------|---------------------------------------|
| Direct Appropriations:                                                                                                                                                                                                                                                                                                                                                                                                                                                                                                                                                                                                                                                                                                                                                                                                                                                                                                                                                                                                                                                                                                                                                                                                                                                                                                                                                                                                                                                                                                                                                                                                                                                                                                                                                                                                                                                                                                                                                                                                                                                                                                         |               | <u>Estimate</u> | Request                               | From 1996                             |
| Operation of Indian Programs                                                                                                                                                                                                                                                                                                                                                                                                                                                                                                                                                                                                                                                                                                                                                                                                                                                                                                                                                                                                                                                                                                                                                                                                                                                                                                                                                                                                                                                                                                                                                                                                                                                                                                                                                                                                                                                                                                                                                                                                                                                                                                   | \$            | 1,384,434       | 1,579,423                             | +194,989                              |
|                                                                                                                                                                                                                                                                                                                                                                                                                                                                                                                                                                                                                                                                                                                                                                                                                                                                                                                                                                                                                                                                                                                                                                                                                                                                                                                                                                                                                                                                                                                                                                                                                                                                                                                                                                                                                                                                                                                                                                                                                                                                                                                                | FTE           | 9,658           | 9,388                                 | -270                                  |
| Construction                                                                                                                                                                                                                                                                                                                                                                                                                                                                                                                                                                                                                                                                                                                                                                                                                                                                                                                                                                                                                                                                                                                                                                                                                                                                                                                                                                                                                                                                                                                                                                                                                                                                                                                                                                                                                                                                                                                                                                                                                                                                                                                   | \$            | 100,833         | 122,824                               | +21,991                               |
|                                                                                                                                                                                                                                                                                                                                                                                                                                                                                                                                                                                                                                                                                                                                                                                                                                                                                                                                                                                                                                                                                                                                                                                                                                                                                                                                                                                                                                                                                                                                                                                                                                                                                                                                                                                                                                                                                                                                                                                                                                                                                                                                | FTE           | 680             | 716                                   | +36                                   |
| Indian Land and Water Claim Settlements                                                                                                                                                                                                                                                                                                                                                                                                                                                                                                                                                                                                                                                                                                                                                                                                                                                                                                                                                                                                                                                                                                                                                                                                                                                                                                                                                                                                                                                                                                                                                                                                                                                                                                                                                                                                                                                                                                                                                                                                                                                                                        | \$            | 80,645          | 75,241                                | -5,404                                |
| and Miscellaneous Payments to Indians                                                                                                                                                                                                                                                                                                                                                                                                                                                                                                                                                                                                                                                                                                                                                                                                                                                                                                                                                                                                                                                                                                                                                                                                                                                                                                                                                                                                                                                                                                                                                                                                                                                                                                                                                                                                                                                                                                                                                                                                                                                                                          | FTE           | 19              | 19                                    | 0                                     |
| Indian Direct Loan Program Account                                                                                                                                                                                                                                                                                                                                                                                                                                                                                                                                                                                                                                                                                                                                                                                                                                                                                                                                                                                                                                                                                                                                                                                                                                                                                                                                                                                                                                                                                                                                                                                                                                                                                                                                                                                                                                                                                                                                                                                                                                                                                             | \$            | 0               | · · · · · · · · · · · · · · · · · · · | 0                                     |
| Indian Guaranteed Loan Program Account                                                                                                                                                                                                                                                                                                                                                                                                                                                                                                                                                                                                                                                                                                                                                                                                                                                                                                                                                                                                                                                                                                                                                                                                                                                                                                                                                                                                                                                                                                                                                                                                                                                                                                                                                                                                                                                                                                                                                                                                                                                                                         | \$            | 5,000           | 5,002                                 | +2                                    |
|                                                                                                                                                                                                                                                                                                                                                                                                                                                                                                                                                                                                                                                                                                                                                                                                                                                                                                                                                                                                                                                                                                                                                                                                                                                                                                                                                                                                                                                                                                                                                                                                                                                                                                                                                                                                                                                                                                                                                                                                                                                                                                                                | FTE           | 5               | 5                                     | . 12                                  |
| Technical Assistance of Indian Enterprises                                                                                                                                                                                                                                                                                                                                                                                                                                                                                                                                                                                                                                                                                                                                                                                                                                                                                                                                                                                                                                                                                                                                                                                                                                                                                                                                                                                                                                                                                                                                                                                                                                                                                                                                                                                                                                                                                                                                                                                                                                                                                     | \$            | 500             | 0                                     | -500                                  |
| Navajo Rehabilitation Trust Fund                                                                                                                                                                                                                                                                                                                                                                                                                                                                                                                                                                                                                                                                                                                                                                                                                                                                                                                                                                                                                                                                                                                                                                                                                                                                                                                                                                                                                                                                                                                                                                                                                                                                                                                                                                                                                                                                                                                                                                                                                                                                                               | \$            | 0               | 0                                     | 0                                     |
| Subtotal, Direct Appropriations                                                                                                                                                                                                                                                                                                                                                                                                                                                                                                                                                                                                                                                                                                                                                                                                                                                                                                                                                                                                                                                                                                                                                                                                                                                                                                                                                                                                                                                                                                                                                                                                                                                                                                                                                                                                                                                                                                                                                                                                                                                                                                | \$            | 1,571,412       | 1,782,490                             | 1 211 070                             |
| The second secon | FTE           | 10,362          | 10,128                                | +211,078<br>-234                      |
| Permanent and Trust Funds:                                                                                                                                                                                                                                                                                                                                                                                                                                                                                                                                                                                                                                                                                                                                                                                                                                                                                                                                                                                                                                                                                                                                                                                                                                                                                                                                                                                                                                                                                                                                                                                                                                                                                                                                                                                                                                                                                                                                                                                                                                                                                                     | Y .           | 1               | ;                                     |                                       |
| Miscellaneous Permanent Appropriations                                                                                                                                                                                                                                                                                                                                                                                                                                                                                                                                                                                                                                                                                                                                                                                                                                                                                                                                                                                                                                                                                                                                                                                                                                                                                                                                                                                                                                                                                                                                                                                                                                                                                                                                                                                                                                                                                                                                                                                                                                                                                         | \$            | 69,493          | 70,419                                | +926                                  |
|                                                                                                                                                                                                                                                                                                                                                                                                                                                                                                                                                                                                                                                                                                                                                                                                                                                                                                                                                                                                                                                                                                                                                                                                                                                                                                                                                                                                                                                                                                                                                                                                                                                                                                                                                                                                                                                                                                                                                                                                                                                                                                                                | FTE           | 438             | 438                                   | ·                                     |
| White Earth Settlement Fund                                                                                                                                                                                                                                                                                                                                                                                                                                                                                                                                                                                                                                                                                                                                                                                                                                                                                                                                                                                                                                                                                                                                                                                                                                                                                                                                                                                                                                                                                                                                                                                                                                                                                                                                                                                                                                                                                                                                                                                                                                                                                                    | \$            | 7,000           | 7,000                                 | <del></del>                           |
| Miscellaneous Trust Funds                                                                                                                                                                                                                                                                                                                                                                                                                                                                                                                                                                                                                                                                                                                                                                                                                                                                                                                                                                                                                                                                                                                                                                                                                                                                                                                                                                                                                                                                                                                                                                                                                                                                                                                                                                                                                                                                                                                                                                                                                                                                                                      | \$            | 326,425         | 313,438                               | -12,987                               |
| Payment to Tribal Economic Recovery Funds                                                                                                                                                                                                                                                                                                                                                                                                                                                                                                                                                                                                                                                                                                                                                                                                                                                                                                                                                                                                                                                                                                                                                                                                                                                                                                                                                                                                                                                                                                                                                                                                                                                                                                                                                                                                                                                                                                                                                                                                                                                                                      | \$            | 13,000          | · -                                   | -13,600                               |
| Tribal Economic Recovery Fund                                                                                                                                                                                                                                                                                                                                                                                                                                                                                                                                                                                                                                                                                                                                                                                                                                                                                                                                                                                                                                                                                                                                                                                                                                                                                                                                                                                                                                                                                                                                                                                                                                                                                                                                                                                                                                                                                                                                                                                                                                                                                                  | \$            | 25,062          | 12,776                                | -12,286                               |
| Cooperative Fund (Papago)                                                                                                                                                                                                                                                                                                                                                                                                                                                                                                                                                                                                                                                                                                                                                                                                                                                                                                                                                                                                                                                                                                                                                                                                                                                                                                                                                                                                                                                                                                                                                                                                                                                                                                                                                                                                                                                                                                                                                                                                                                                                                                      | \$            | 1,307           | 1,046                                 | -261                                  |
| Indian Loan Guaranty and Insurance Fund                                                                                                                                                                                                                                                                                                                                                                                                                                                                                                                                                                                                                                                                                                                                                                                                                                                                                                                                                                                                                                                                                                                                                                                                                                                                                                                                                                                                                                                                                                                                                                                                                                                                                                                                                                                                                                                                                                                                                                                                                                                                                        | * <b>\$</b> ± | 11,000          | 11,000                                | <del></del>                           |
| Quarters Operation & Maintenance                                                                                                                                                                                                                                                                                                                                                                                                                                                                                                                                                                                                                                                                                                                                                                                                                                                                                                                                                                                                                                                                                                                                                                                                                                                                                                                                                                                                                                                                                                                                                                                                                                                                                                                                                                                                                                                                                                                                                                                                                                                                                               | \$            | 6,000           | 6,000                                 |                                       |
|                                                                                                                                                                                                                                                                                                                                                                                                                                                                                                                                                                                                                                                                                                                                                                                                                                                                                                                                                                                                                                                                                                                                                                                                                                                                                                                                                                                                                                                                                                                                                                                                                                                                                                                                                                                                                                                                                                                                                                                                                                                                                                                                | FTE           | 91              | 91                                    | <u> </u>                              |
| Equipment Capitalization Fund                                                                                                                                                                                                                                                                                                                                                                                                                                                                                                                                                                                                                                                                                                                                                                                                                                                                                                                                                                                                                                                                                                                                                                                                                                                                                                                                                                                                                                                                                                                                                                                                                                                                                                                                                                                                                                                                                                                                                                                                                                                                                                  | FTE           | 37              | <i>37</i>                             | · · · · · · · · · · · · · · · · · · · |
| Budget Authority, Total BIA                                                                                                                                                                                                                                                                                                                                                                                                                                                                                                                                                                                                                                                                                                                                                                                                                                                                                                                                                                                                                                                                                                                                                                                                                                                                                                                                                                                                                                                                                                                                                                                                                                                                                                                                                                                                                                                                                                                                                                                                                                                                                                    | \$            | 2,031,299       | 2,204,169                             | +172,870                              |
|                                                                                                                                                                                                                                                                                                                                                                                                                                                                                                                                                                                                                                                                                                                                                                                                                                                                                                                                                                                                                                                                                                                                                                                                                                                                                                                                                                                                                                                                                                                                                                                                                                                                                                                                                                                                                                                                                                                                                                                                                                                                                                                                | FTE           | 10,928          | 10,694                                | -234                                  |

## OVERVIEW OF FY 1997 BUDGET REQUEST

The FY 1997 President's Budget request for the Bureau of Indian Affairs (BIA) totals \$2,204,169,000 which consists of \$1,782,490,000 for direct appropriations and \$421,679,000 in permanent and trust appropriations. The FY 1997 request for direct appropriations is \$211,078,000 more than Conference Report Level for FY 1996.

|                                         | 1996<br>Conference                                    | requ                                      |                                           | 7<br>Change<br>996          |
|-----------------------------------------|-------------------------------------------------------|-------------------------------------------|-------------------------------------------|-----------------------------|
| Budget Authority Direct Permanent Total | Level<br>(\$000)<br>1,571,412<br>459,887<br>2,031,299 | Request(\$000) 1,782,490421,679 2,204,169 | Amount _(\$000) +211,078 -38,208 +172,870 | Percent (%) +13.4 -8.3 +8.5 |
| Full-Time Equivalents                   | 10,928                                                | 10,694                                    | -234                                      | -2:1                        |