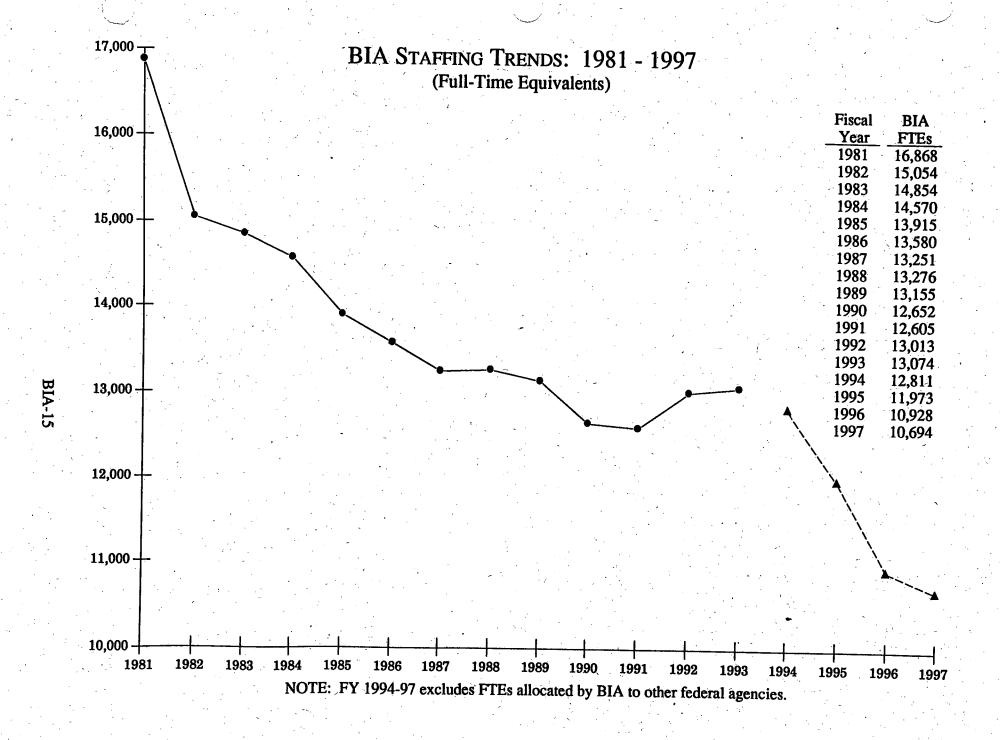

The Bureau's headquarters is located in Washington, D.C., but the majority of its central office staff work in Albuquerque, New Mexico. At the end of FY 1995, total employment was 13,351 positions and 11,973 full-time equivalents.

#### Mission and Objectives

The BIA's mission is to enhance the quality of life, promote economic opportunity, and carry out the responsibility to protect and improve the trust assets of American Indians, Indian tribes and Alaska Natives. The mission is accomplished through the delivery of quality services and maintaining government-to-government relationships within the spirit of Indian self-determination. The BIA provides services directly, or through contracts, grants or compacts, to more than one million Indians, Eskimos, and Aleuts who are members of 556 federally-recognized tribes in 31 states. The BIA is trustee over 46 million acres of tribally-owned land, 10 million acres of individually-owned land, and 440,000 acres of federally-owned land. The BIA's organization consists of headquarters offices in Washington, D.C. and Albuquerque, N.M., 12 area offices and 83 agency offices. At the end of FY 1995, the BIA's total employment was 12,060 full-time equivalents.